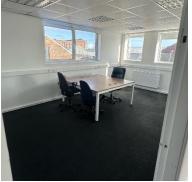

## The Property

The accommodation is situated on the second floor, with access via a communal entrance lobby. Car parking is available in front of the building.

Externally the building is clad with PVC coated profile steel sheeting, and incorporates double glazing throughout. The property has its own motorised roller shutters, alarm system and dedicated intercom.

The accommodation is fully carpeted and has suspended ceilings with recessed fluorescent lighting, and incorporates air conditioning units.

It has its own dedicated kitchenette area and WC facilities, and benefits from good natural day lighting.