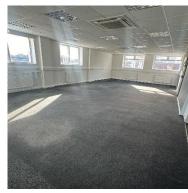

## The Property

The accommodation is situated on the second floor, with access via a communal entrance lobby. Car parking is available in front of the building.

Externally the building is clad with PVC coated profile steel sheeting, and incorporates double glazing throughout. The property has its own motorised roller shutters, alarm system and dedicated intercom.

The accommodation is fully carpeted and has suspended ceilings with recessed fluorescent lighting, and incorporates air conditioning units.

It has its own dedicated kitchenette area and WC facilities, and benefits from good natural day lighting.