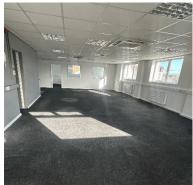

## The Property

The accommodation is situated on the second floor, with access via a communal entrance lobby. Car parking is available in front of the building.

Externally the building is clad with PVC coated profile steel sheeting, and incorporates double glazing throughout. The property has its own motorised roller shutters, alarm system and dedicated intercom.

The accommodation is fully carpeted and has suspended ceilings with recessed fluorescent lighting, and incorporates air conditioning units.

It has its own dedicated kitchenette area and WC facilities, and benefits from good natural day lighting.