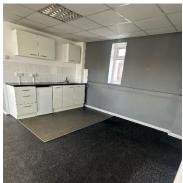

The accommodation is fully carpeted and has suspended ceilings with recessed fluorescent lighting, and incorporates air conditioning units.

It has its own dedicated kitchenette area and WC facilities, and benefits from good natural day lighting.