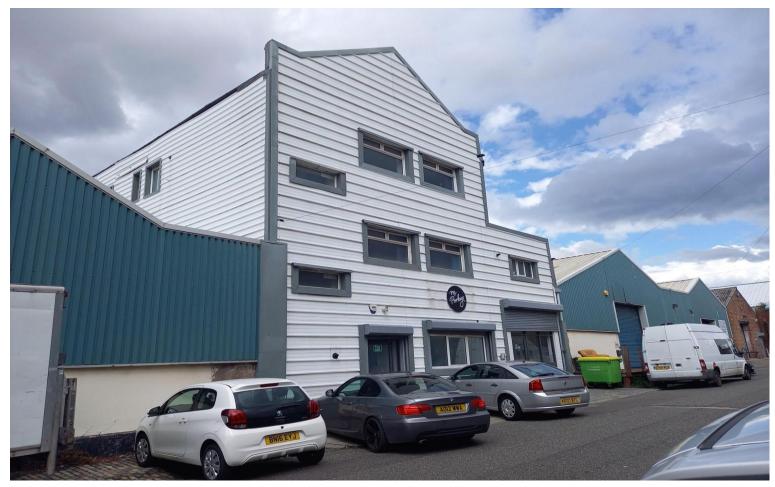

#### Location

The property is situated on Regent Street, on the northerly edge of Liverpool City Centre.

In addition to the strong transport links associated with the nearby City Centre, it is situated off Great Howard Street (A565), which is the main arterial route running north from Liverpool City Centre and 0.6 miles (0.96km) from the new Isle of Man Ferry Terminal.

The accommodation is situated close to Liverpool Waters and 0.5 miles (0.8km) from the new Everton Stadium. It is located within the Ten Streets area, which is a popular location for a wide range of creative, media, music and film related businesses.

## The Property

The accommodation is situated on the second floor, with access via a communal entrance lobby. Car parking is available in front of the building.

Externally the building is clad with PVC coated profile steel sheeting, and incorporates double glazing throughout. The property has its own motorised roller shutters, alarm system and dedicated intercom.