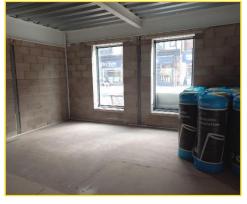

# The Property

The unit is situated on the ground floor of a new 4-storey mixed use commercial and residential apartment development, situated in the heart of Crosby Village Centre. Unit B fronts Liverpool Road and has been finished to a shell specification, including all services, to enable individual occupiers to fit out to their own specification. The unit benefits from a 3 phase electricity supply, drainage and water.

#### Accommodation

We have measured the accommodation on the following gross internal floor area:-

948 sq. ft (88.1 sq. m)