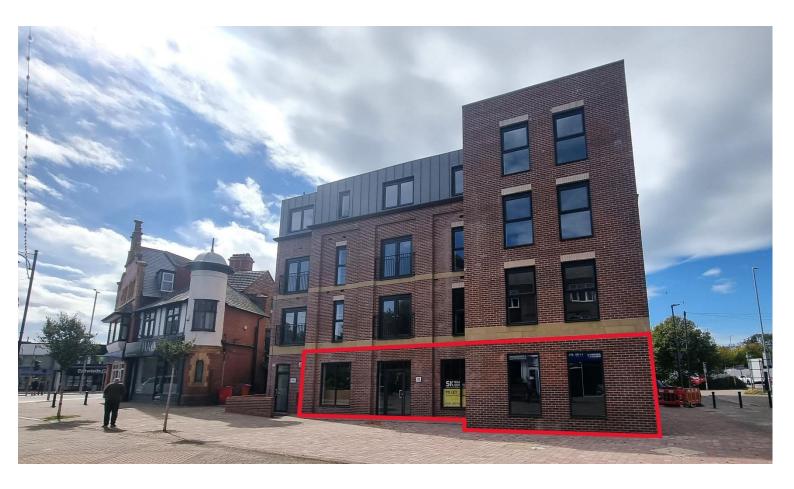

# TO LET

Unit B, 40 Liverpool Road, Crosby, Liverpool, L23 5SF

- Prominent location in Crosby Village Centre.
- Part of a new mixed use commercial and residential development.
- Ample parking situated close by.
- 948 sq. ft (88.1 sq. m)

### Location

The property is situated in a prominent location within Crosby Village Centre, a popular local shopping area and prosperous suburb, situated 5.5 miles (8.8 km) north of Liverpool City Centre.

# The Property

The unit is situated on the ground floor of a new 4-storey mixed use commercial and residential apartment development, situated in the heart of Crosby Village Centre. Unit B fronts Liverpool Road and has been finished to a shell specification, including all services, to enable individual occupiers to fit out to their own specification. The unit benefits from a 3 phase electricity supply, drainage and water.