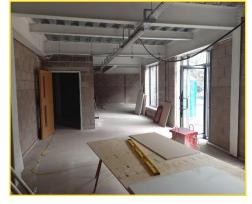

# The Property

The unit is situated on the ground floor of a new 4-storey mixed use commercial and residential apartment development, situated in the heart of Crosby Village Centre. Unit B fronts Liverpool Road and has been finished to a shell specification, including all services, to enable individual occupiers to fit out to their own specification. The unit benefits from a 3 phase electricity supply, drainage and water.

#### Accommodation

We have measured the accommodation on the following gross internal floor area:-

948 sq. ft (88.1 sq. m)