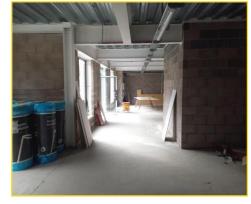

# The Property

The unit is situated on the ground floor of a new 4-storey mixed use commercial and residential apartment development, situated in the heart of Crosby Village Centre. Unit B fronts Liverpool Road and has been finished to a shell specification, including all services, to enable individual occupiers to fit out to their own specification. The unit benefits from a 3 phase electricity supply, drainage and water.

#### Accommodation

We have measured the accommodation on the following gross internal floor area:-

948 sq. ft (88.1 sq. m)