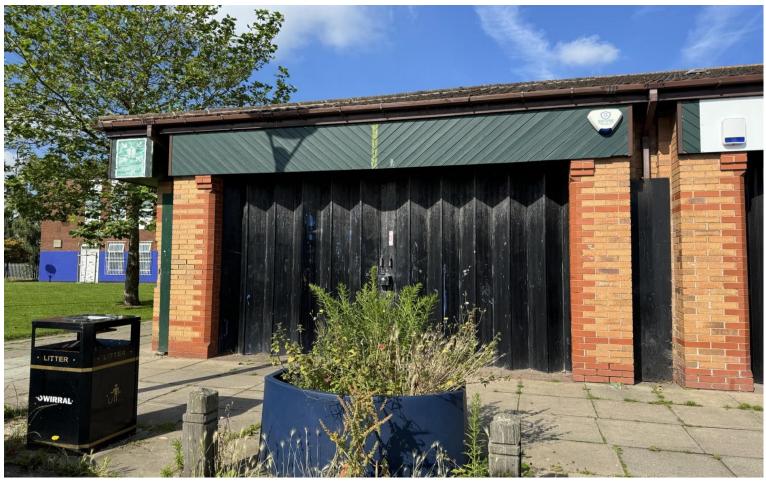

# The Property

The subject property comprises a single storey ground floor lockup unit within a local retail/commercial precinct which includes approximately four retail units together with a public library. Internally, the unit provides an open plan retail sales area with storage to the rear, along with WC and kitchen provision. Externally, the unit benefits from shutters providing additional security, and a large surfaced car parking area immediately in front of the shop units.