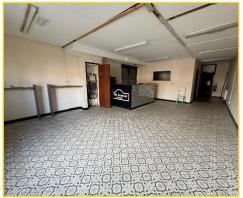

# The Property

The subject property comprises a single storey ground floor lockup unit within a local retail/commercial precinct which includes approximately four retail units together with a public library. Internally, the unit provides an open plan retail sales area with storage to the rear, along with WC and kitchen provision. Externally, the unit benefits from shutters providing additional security, and a large surfaced car parking area immediately in front of the shop units.

#### Accommodation

We have measured the premises in accordance with the RICS Code of Measuring Practice (6th Edition) to provide the following approximate areas and dimensions:-

Main Retail Sales Area: 57.5 sq.m (618.9 sq.ft)