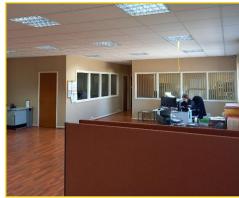

## The Property

The property provides an excellent opportunity to acquire a refurbishment opportunity, located directly opposite the new Everton Football Stadium.

The Unit is of steel frame and brick construction, with the main elevation clad with PVC coated profiled steel sheeting. The front section provides a reception area and first floor offices, plus storage accommodation.