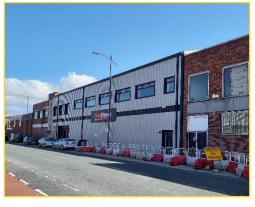

## The Property

The property provides an excellent opportunity to acquire a refurbishment opportunity, located directly opposite the new Everton Football Stadium.

The Unit is of steel frame and brick construction, with the main elevation clad with PVC coated profiled steel sheeting. The front section provides a reception area and first floor offices, plus storage accommodation.