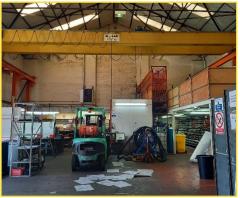

The main part of the property provides an engineering workshop with first floor mezzanine accommodation to part. The internal eaves height is 8.4 m (27 ft) approximately.

The roof comprises PVC coated profile steel sheeting, incorporating PVC roof lights. The property is served by an overhead gantry crane with a 5 ton SWL.