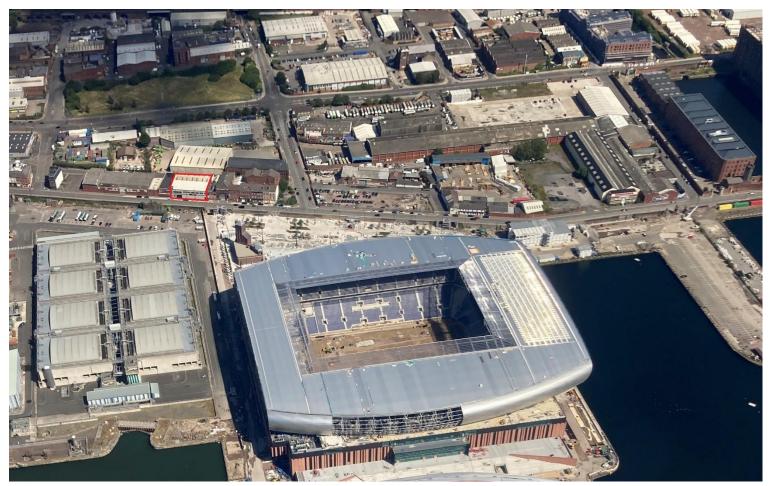

#### Location

The property is prominently situated on Regent Road (A5036) directly opposite the new Everton Stadium at Bramley Moore Dock. It is situated approximately 1.25 miles (1.6km) north of Liverpool City Centre. Regent Road forms one of the main arterial routes running north from Liverpool City Centre.

The immediate area is undergoing significant regeneration with Peel's redevelopment of Central Docks, the Titanic Hotel, Ten Streets improvement area plus the new football ground