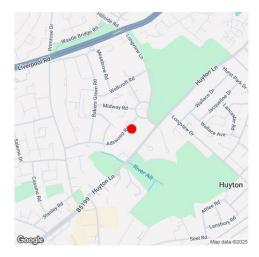

### Location

The site is situated on the south east side of Adswood Road, within an established residential area, approximately 6.5 miles (10.4 km) east of Liverpool City Centre.

Access to Adswood Road is from Bluebell Lane, which links with Liverpool Road (A57) connecting to the M57 approximately 1 mile (1.6 km) north east of the property.

Public transport services in the area are good, with many bus services running along the A57, plus rail services situated at Huyton Train Station, approximately 0.5 miles (0.8 km) south west of the site.