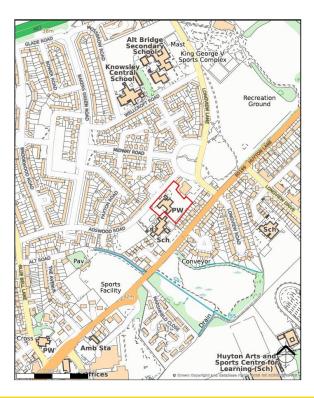

### Location

The site is situated on the south east side of Adswood Road, within an established residential area, approximately 6.5 miles (10.4 km) east of Liverpool City Centre.

Access to Adswood Road is from Bluebell Lane, which links with Liverpool Road (A57) connecting to the M57 approximately 1 mile (1.6 km) north east of the property.

# The Property

The site is currently occupied by St Aidens Church, carpark, and adjacent land.

The Church is a single storey structure of brick construction, which will require demolition before the site can be used for residential redevelopment.

# Site Area

1.53 acres (0.62 hectares)