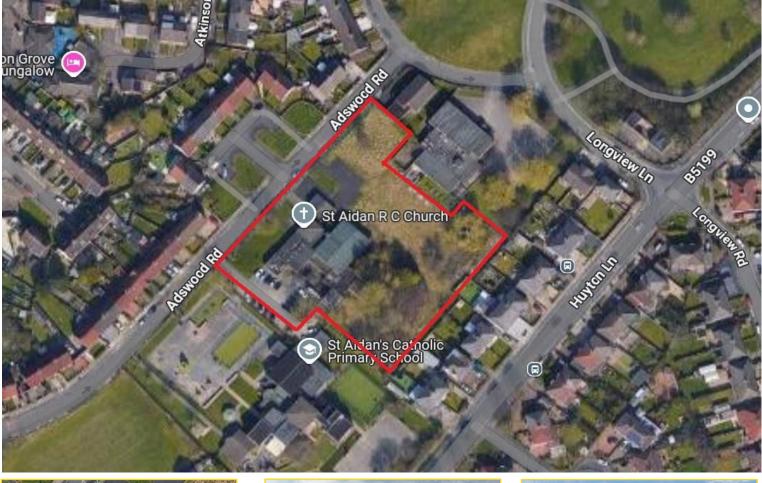

### Location

The site is situated on the south east side of Adswood Road, within an established residential area, approximately 6.5 miles (10.4 km) east of Liverpool City Centre.

Access to Adswood Road is from Bluebell Lane, which links with Liverpool Road (A57) connecting to the M57 approximately 1 mile (1.6 km) north east of the property.

# The Property

The site is currently occupied by St Aidens Church, carpark, and adjacent land.

The Church is a single storey structure of brick construction, which will require demolition before the site can be used for residential redevelopment.

# Site Area

1.53 acres (0.62 hectares)