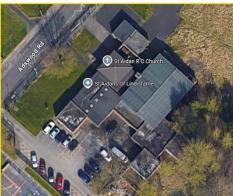

# The Property

The site is currently occupied by St Aidens Church, carpark, and adjacent land.

The Church is a single storey structure of brick construction, which will require demolition before the site can be used for residential redevelopment.

# Site Area

1.53 acres (0.62 hectares)