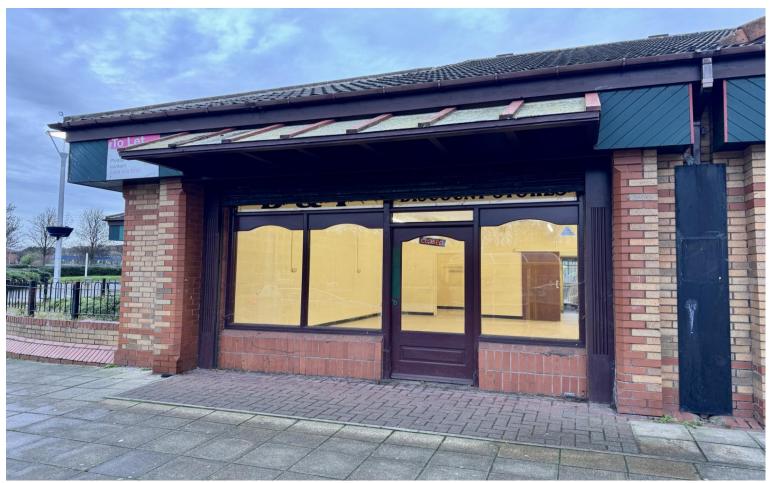

# TO LET

40 Fender Way, Prenton, CH43 7ZJ

- Ground Floor Lock-Up Shop
- Car Parking Provision
- Suitable For A Number Of Uses,
  Subject To Planning
- Total Approx NIA: 59 sq.m (636 sq.ft)

**Property Consultants** 

#### The Property

The subject property comprises a single storey ground floor lockup unit within a local retail/commercial precinct which includes approximately four retail units such as Sayers Bakers and Post Office. Internally, the unit provides an open plan retail sales area with storage to the rear, along with WC and kitchen provision. Externally, the unit benefits from shutters providing additional security, and a large surfaced car parking area immediately in front of the shop units.