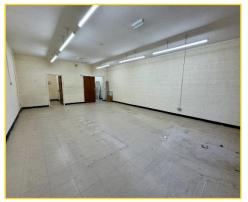

#### The Property

The subject property comprises a single storey ground floor lockup unit within a local retail/commercial precinct which includes approximately four retail units such as Sayers Bakers and Post Office. Internally, the unit provides an open plan retail sales area with storage to the rear, along with WC and kitchen provision. Externally, the unit benefits from shutters providing additional security, and a large surfaced car parking area immediately in front of the shop units.

### Accommodation

We have measured the premises in accordance with the RICS Code of Measuring Practice (6th Edition) to provide the following approximate areas and dimensions:-

59 sq.m (636 sq.ft)