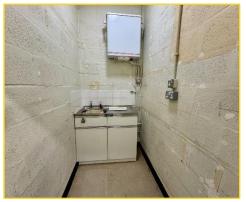

#### The Property

The subject property comprises a single storey ground floor lockup unit within a local retail/commercial precinct which includes approximately four retail units such as Sayers Bakers and Post Office. Internally, the unit provides an open plan retail sales area with storage to the rear, along with WC and kitchen provision. Externally, the unit benefits from shutters providing additional security, and a large surfaced car parking area immediately in front of the shop units.