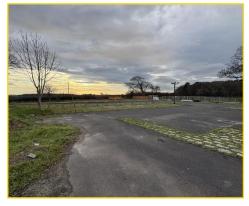

#### The Property

The property comprises a substantial, detached former public house with capacity for circa 90-100 covers. Internally, the property benefits from an effectively open plan trading area, catering kitchen with wash area and walk in refrigeration to the rear of the premises. The upper floors comprises staff room and office provision including WC and kitchenette with private living accommodation of 2 bedrooms, living room and bathroom. Externally, the on site car parking provides provision for approximately 65-70 vehicles and outside seating provision set in substantial grounds of nearly 2 acres