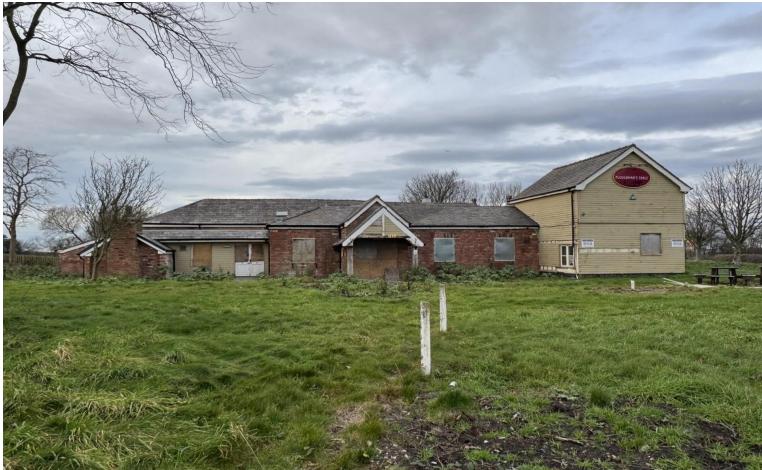

## Location

The property is situated fronting onto Scaffold Lane which forms part of the A565, a busy dual carriageway and main arterial route linking surrounding towns such as Formby and Crosby to Liverpool City Centre approximately 9 miles south. Immediate surrounding area of Ince Blundell provides a semi rural residential area with nearby local amenities such as a Spar Convenience Store and Starbucks Drive Thru.

#### The Property

The property comprises a substantial, detached former public house with capacity for circa 90-100 covers. Internally, the property benefits from an effectively open plan trading area, catering kitchen with wash area and walk in refrigeration to the rear of the premises. The upper floors comprises staff room and office provision including WC and kitchenette with private living accommodation of 2 bedrooms, living room and bathroom. Externally, the on site car parking provides provision for approximately 65-70 vehicles and outside seating provision set in substantial grounds of nearly 2 acres