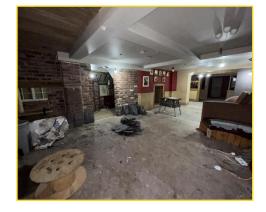

#### The Property

The property comprises a substantial, detached former public house with capacity for circa 90-100 covers. Internally, the property benefits from an effectively open plan trading area, catering kitchen with wash area and walk in refrigeration to the rear of the premises. The upper floors comprises staff room and office provision including WC and kitchenette with private living accommodation of 2 bedrooms, living room and bathroom. Externally, the on site car parking provides provision for approximately 65-70 vehicles and outside seating provision set in substantial grounds of nearly 2 acres