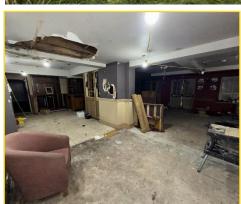

#### The Property

The property comprises a substantial, detached former public house with capacity for circa 90-100 covers. Internally, the property benefits from an effectively open plan trading area, catering kitchen with wash area and walk in refrigeration to the rear of the premises. The upper floors comprises staff room and office provision including WC and kitchenette with private living accommodation of 2 bedrooms, living room and bathroom. Externally, the on site car parking provides provision for approximately 65-70 vehicles and outside seating provision set in substantial grounds of nearly 2 acres