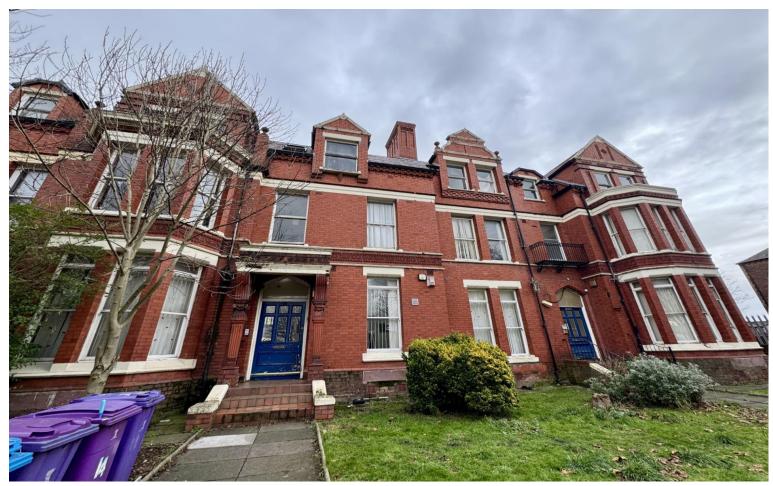

## Location

The subject property fronts onto the north easterly side of Princes Avenue in Toxteth, the inner-city area of Liverpool with Liverpool City centre situated approximately 1.9 miles north west. Princes Avenue is a busy thoroughfare, featuring a central tree-lined boulevard. linking surrounding suburbs known for its Victorian-era architecture and close proximity to the 45-acre Princes Park. The surrounding neighborhood is residential, with a mix of housing types and local amenities. The area is well-connected to Liverpool city center via public transport, providing access to shopping, dining, and cultural attractions

# The Property

The property comprises two interconnecting Victorian semi-detached, two storey former private dwelling houses, now converted and configured for use as 10 self-contained flats comprising 4 x 1 bed and 6 x 2 bed. The ground floor also comprises ancillary office accommodation and communal lounge and kitchen area. There is need or scope for maintenance and general refurbishment throughout. Immediately in front of the buildings is a pedestrian pathway between a small garden area which is mainly grass surfaced with a reasonably large garden area to the rear.