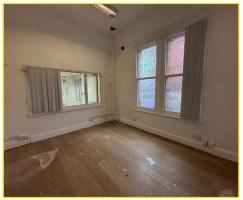

## The Property

The property provides a ground floor commercial unit within a three storey, end terrace of traditional brick construction. The premises were previously trading for professional services comprising a relatively open plan retail sales area leading open additional office provision benefiting from laminate flooring, suspended ceiling incorporating recessed fluorescent strip lighting, gas central heating and hard-wired fire alarm system. Externally the unit benefits from a hard timber framed single glazed frontage with the added security of roller shutters.

#### Accommodation

We have measured the premises in accordance with the RICS Code of Measuring Practice (6th Edition) to provide the following approximate Net Internal Area:

42 sq.m (453 sq.ft)