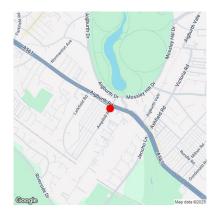

#### Location

The subject property fronts onto the south side of Aigburth Road at its junction with Ampthill Road in Aigburth area approximately 2 miles south east of Liverpool city centre. Aigburth Road forms part of the A561 and is a busy dual carriageway arterial route carrying traffic between the city centre, the south Liverpool suburbs and beyond towards Speke. The property forms part of a continual retail/commercial frontage with the immediate surrounding area a densely populated of private terraced Victorian housing. The area on the opposite of Aigburth Road is dominated by flats in a mixture of old converted houses and more modern purpose built developments; and in close proximity to the vibrant leisure district of Lark Lane