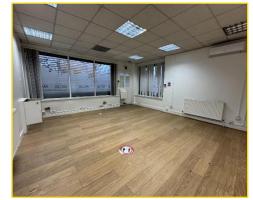

## The Property

The property provides a ground floor commercial unit within a three storey, end terrace of traditional brick construction. The premises were previously trading for professional services comprising a relatively open plan retail sales area leading open additional office provision benefiting from laminate flooring, suspended ceiling incorporating recessed fluorescent strip lighting, gas central heating and hard-wired fire alarm system. Externally the unit benefits from a hard timber framed single glazed frontage with the added security of roller shutters.

#### Accommodation

We have measured the premises in accordance with the RICS Code of Measuring Practice (6th Edition) to provide the following approximate Net Internal Area:

42 sq.m (453 sq.ft)