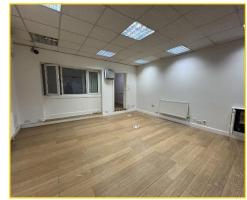

## The Property

The property provides a ground floor commercial unit within a three storey, end terrace of traditional brick construction. The premises were previously trading for professional services comprising a relatively open plan retail sales area leading open additional office provision benefiting from laminate flooring, suspended ceiling incorporating recessed fluorescent strip lighting, gas central heating and hard-wired fire alarm system. Externally the unit benefits from a hard timber framed single glazed frontage with the added security of roller shutters.

#### Accommodation

We have measured the premises in accordance with the RICS Code of Measuring Practice (6th Edition) to provide the following approximate Net Internal Area:

42 sq.m (453 sq.ft)