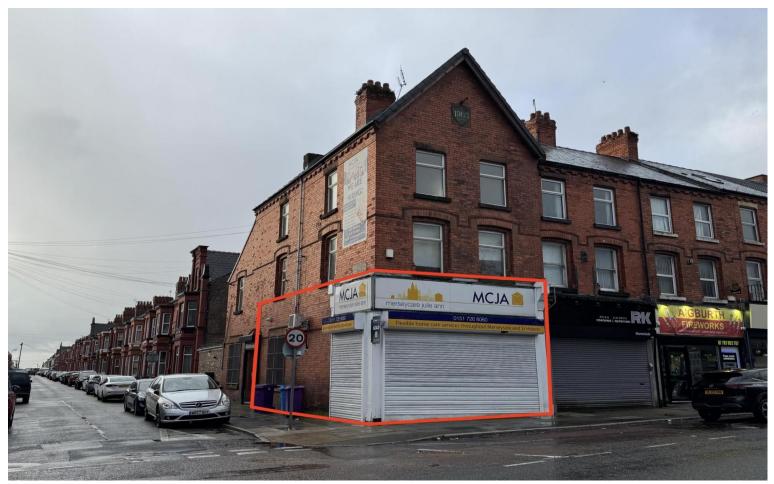

# TO LET

306 Aigburth Road, Liverpool, L17 OPW

- Well Established Commercial Parade
- Main Arterial Route
- Suitable for a Number of Uses
- Total Approx NIA: 42 sq.m (453 sq.ft)

#### Location

The subject property fronts onto the south side of Aigburth Road at its junction with Ampthill Road in Aigburth area approximately 2 miles south east of Liverpool city centre. Aigburth Road forms part of the A561 and is a busy dual carriageway arterial route carrying traffic between the city centre, the south Liverpool suburbs and beyond towards Speke. The property forms part of a continual retail/commercial frontage with the immediate surrounding area a densely populated of private terraced Victorian housing. The area on the opposite of Aigburth Road is dominated by flats in a mixture of old converted houses and more modern purpose built developments; and in close proximity to the vibrant leisure district of Lark Lane

## The Property

The property provides a ground floor commercial unit within a three storey, end terrace of traditional brick construction. The premises were previously trading for professional services comprising a relatively open plan retail sales area leading open additional office provision benefiting from laminate flooring, suspended ceiling incorporating recessed fluorescent strip lighting, gas central heating and hard-wired fire alarm system. Externally the unit benefits from a hard timber framed single glazed frontage with the added security of roller shutters.