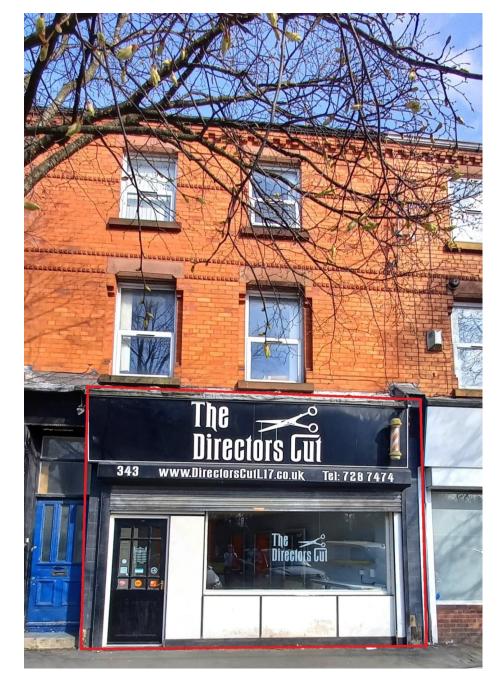

# **FOR SALE**

343 Aigburth Road, Aigburth, Liverpool, L17 OBL

- Prominent location on Aigburth Road.
- Situated in a popular retail parade.
- 25.5 sq. m (274 sq. ft)

#### Location

The property is situated on the easterly side of Aigburth Road (A561) within an established and popular local retail area. Aigburth Road is a busy dual carriageway and foms the main arterial road linking Liverpool City Centre with South Liverpool.

## The Property

The unit is situaterd on the ground floor of a midterrace, 3 storey Victorian building of traditional brick construction with a pitched slated roof.

It comprises of a self-contained shop, previously used as a barbers.