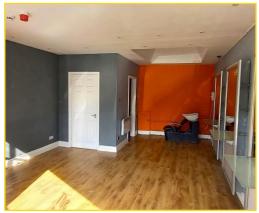

It has a solid floor with a laminate cover, plastered and painted walls and ceilings, with additional illumination via LED lighting.

Externally, there is a single glazed timber framed shop front, with electrically operated steel roller shutters.

The unit is in good decorative order and ready for immediate occupation.