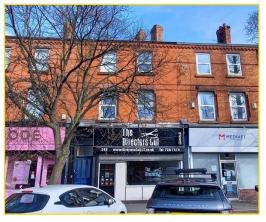

#### Location

The property is situated on the easterly side of Aigburth Road (A561) within an established and popular local retail area. Aigburth Road is a busy dual carriageway and foms the main arterial road linking Liverpool City Centre with South Liverpool.

## The Property

The unit is situaterd on the ground floor of a midterrace, 3 storey Victorian building of traditional brick construction with a pitched slated roof.

It comprises of a self-contained shop, previously used as a barbers.