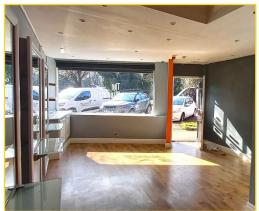

It has a solid floor with a laminate cover, plastered and painted walls and ceilings, with additional illumination via LED lighting.

Externally, there is a single glazed timber framed shop front, with electrically operated steel roller shutters.

The unit is in good decorative order and ready for immediate occupation.