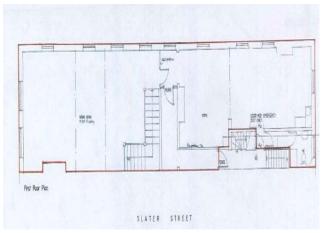

### The Property

The premises consist of a three storey Georgian style terraced building providing first floor commercial accommodation with access from either Slater Street or Wood Street. Internally, the premises provides a relatively open plan retail sales area benefiting from two self contained offices with laminate flooring throughout, pendant lighting, WC and kitchen facilities. Externally, the premises benefits from ornate features including single glazed timber framed sash windows.

#### Accommodation

We have measured the premises in accordance with the RICS Code of Measuring Practice (6th Edition) to provide the following approximate areas and dimensions:

Net Internal Area: 124 sq.m (1,335 sq.ft)