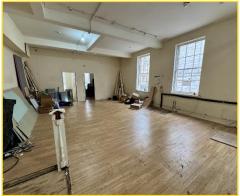

### The Property

The premises consist of a three storey Georgian style terraced building providing first floor commercial accommodation with access from either Slater Street or Wood Street. Internally, the premises provides a relatively open plan retail sales area benefiting from two self contained offices with laminate flooring throughout, pendant lighting, WC and kitchen facilities. Externally, the premises benefits from ornate features including single glazed timber framed sash windows.

#### Accommodation

We have measured the premises in accordance with the RICS Code of Measuring Practice (6th Edition) to provide the following approximate areas and dimensions:

Net Internal Area: 124 sq.m (1,335 sq.ft)