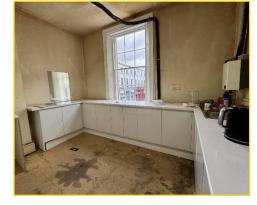

### The Property

The premises consist of a three storey Georgian style terraced building providing first floor commercial accommodation with access from either Slater Street or Wood Street. Internally, the premises provides a relatively open plan retail sales area benefiting from two self contained offices with laminate flooring throughout, pendant lighting, WC and kitchen facilities. Externally, the premises benefits from ornate features including single glazed timber framed sash windows.