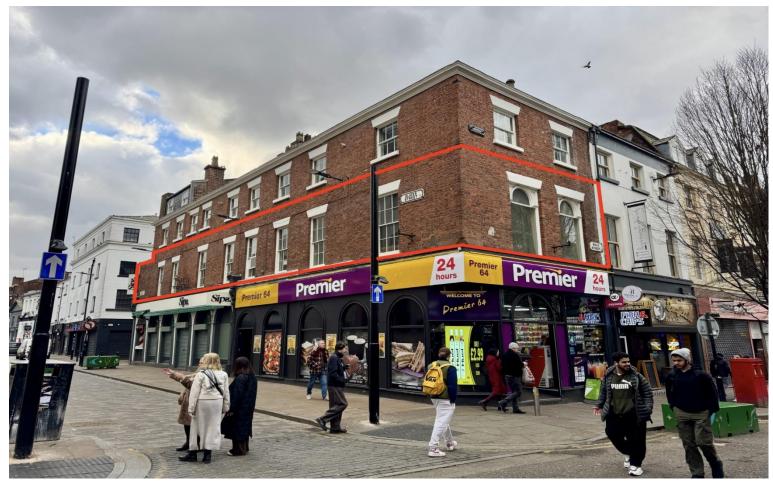

#### Location

The property is situated fronting on to Bold Street at its junction with Slater Street within the Ropewalks area of Liverpool City Centre which forms part of Liverpool's central shopping and well established leisure district dominated by local traders it does include a significant number of multiples. It is home to numerous bars and restaurants and is at the edge of Liverpool's main nightlife area. It is a busy and vibrant street providing a mix of Residential, Office and Restaurant/Bar occupiers..

### The Property

The premises consist of a three storey Georgian style terraced building providing first floor commercial accommodation with access from either Slater Street or Wood Street. Internally, the premises provides a relatively open plan retail sales area benefiting from two self contained offices with laminate flooring throughout, pendant lighting, WC and kitchen facilities. Externally, the premises benefits from ornate features including single glazed timber framed sash windows.