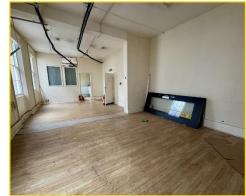

### The Property

The premises consist of a three storey Georgian style terraced building providing first floor commercial accommodation with access from either Slater Street or Wood Street. Internally, the premises provides a relatively open plan retail sales area benefiting from two self contained offices with laminate flooring throughout, pendant lighting, WC and kitchen facilities. Externally, the premises benefits from ornate features including single glazed timber framed sash windows.

#### Accommodation

We have measured the premises in accordance with the RICS Code of Measuring Practice (6th Edition) to provide the following approximate areas and dimensions:

Net Internal Area: 124 sq.m (1,335 sq.ft)