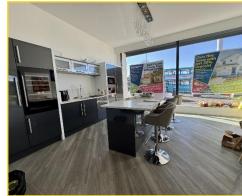

## The Property

The premises consists of a former bank premises situated within a mid-terrace two storey building, comprising a substantial ground floor unit that has been extensively refurbished to provide a well presented open retail sales area, with kitchen provision and DDA compliant WC to the rear. An internal staircase provides access to basement storage. Internally, the property benefits from plastered and painted walls throughout, laminate flooring, a mixture of spot and pendant lighting, and gas central heating with modern radiators. Externally, the property benefits from single glazed aluminium framed frontage and nearby kerbside parking provision.