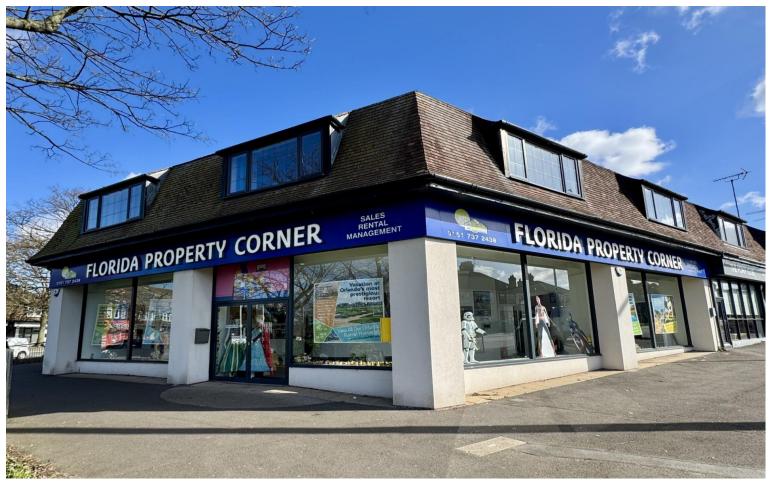

# TO LET

1-3 Childwall Priory Road, Liverpool, L16 7PB

- Ground floor commercial unit.
- Within a well established retail parade.
- Suitable for a number of uses, subject to planning.
- Total approx. NIA: 140 sq. m (1,503 sq. ft)

#### Location

The property is prominently situated within a well established retail parade fronting Childwall Priory Road, close to its junction with Queens Drive (A5058) approximately four miles east of Liverpool City Centre. The immediate surrounding area provides densely populated residential dwellings, with the commercial parade consisting of a mixture of local and national occupiers including William Hill Bookmakers and Weatherspoons, to name but a few

## The Property

The premises consists of a former bank premises situated within a mid-terrace two storey building, comprising a substantial ground floor unit that has been extensively refurbished to provide a well presented open retail sales area, with kitchen provision and DDA compliant WC to the rear. An internal staircase provides access to basement storage. Internally, the property benefits from plastered and painted walls throughout, laminate flooring, a mixture of spot and pendant lighting, and gas central heating with modern radiators. Externally, the property benefits from single glazed aluminium framed frontage and nearby kerbside parking provision.