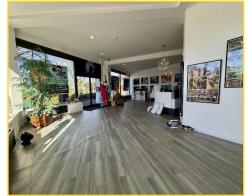

## The Property

The premises consists of a former bank premises situated within a mid-terrace two storey building, comprising a substantial ground floor unit that has been extensively refurbished to provide a well presented open retail sales area, with kitchen provision and DDA compliant WC to the rear. An internal staircase provides access to basement storage. Internally, the property benefits from plastered and painted walls throughout, laminate flooring, a mixture of spot and pendant lighting, and gas central heating with modern radiators. Externally, the property benefits from single glazed aluminium framed frontage and nearby kerbside parking provision.