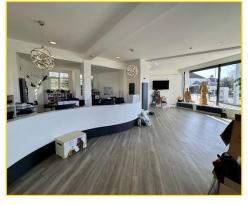

## The Property

The premises consists of a former bank premises situated within a mid-terrace two storey building, comprising a substantial ground floor unit that has been extensively refurbished to provide a well presented open retail sales area, with kitchen provision and DDA compliant WC to the rear. An internal staircase provides access to basement storage. Internally, the property benefits from plastered and painted walls throughout, laminate flooring, a mixture of spot and pendant lighting, and gas central heating with modern radiators. Externally, the property benefits from single glazed aluminium framed frontage and nearby kerbside parking provision.