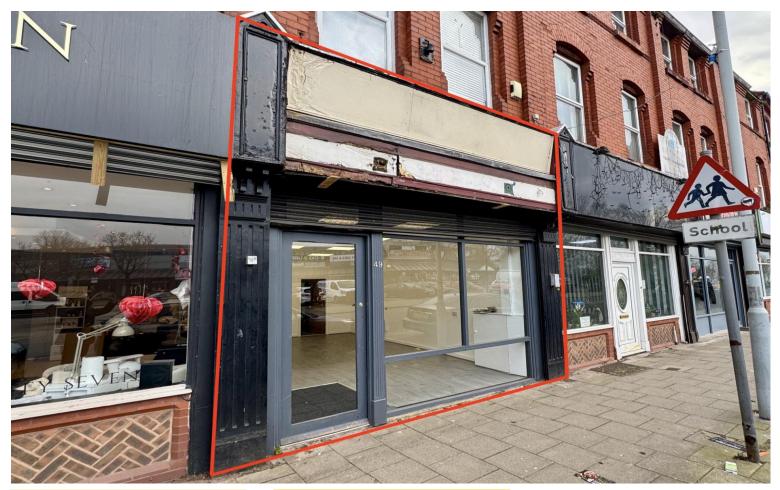

# TO LET

49 Seaforth Road, Liverpool, L21 3TX

- Ground Floor Commercial Unit
- Within a Well Established Local Parade
- Suitable For A Number Of Uses, Subject To Planning
- Total Approx NIA: 54 sq.m (582 sq.ft)

## The Property

The property provides a ground floor commercial unit within a three storey, mid terrace of traditional brick construction. Internally the premises is good condition having recently undergone a refurbishment providing plastered and painted walls throughout, laminate floor coverings, suspending ceilings with recessed fluorescent strip lighting, and WC provision. Externally the unit benefits from an timber framed single glazed frontage with the added security of roller shutters