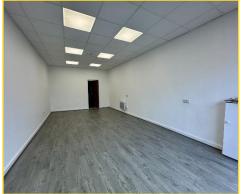

## The Property

The property provides a ground floor commercial unit within a three storey, mid terrace of traditional brick construction. Internally the premises is good condition having recently undergone a refurbishment providing plastered and painted walls throughout, laminate floor coverings, suspending ceilings with recessed fluorescent strip lighting, and WC provision. Externally the unit benefits from an timber framed single glazed frontage with the added security of roller shutters

#### Accommodation

We have measured the premises in accordance with the RICS Code of Measuring Practice (6th Edition) to provide the following approximate Net Internal Area:

54 sq.m (582 sq.ft)