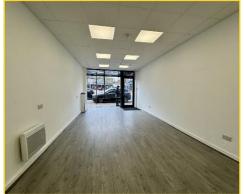

## The Property

The property provides a ground floor commercial unit within a three storey, mid terrace of traditional brick construction. Internally the premises is good condition having recently undergone a refurbishment providing plastered and painted walls throughout, laminate floor coverings, suspending ceilings with recessed fluorescent strip lighting, and WC provision. Externally the unit benefits from an timber framed single glazed frontage with the added security of roller shutters

#### Accommodation

We have measured the premises in accordance with the RICS Code of Measuring Practice (6th Edition) to provide the following approximate Net Internal Area:

54 sq.m (582 sq.ft)