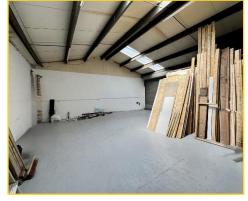

### The Property

The premises consists of a steel portal frame warehouse of traditional brick construction with external profile cladding under a dual pitched roof with corrugated metal sheet coverings incorporating semi translucent panels.

Internally, the unit benefits from solid concrete flooring throughout with artificial fluorescent strip lighting, three phase supply and WC provision. Externally, the property has loading access via electric roller shutters fronting a shared yard.

#### Accommodation

We have measured the premises in accordance with the RICS Code of Measuring Practice (6th Edition) to provide the following approximate areas and dimensions:-

Gross Internal Area: 78.3 sq m (843 sq ft)