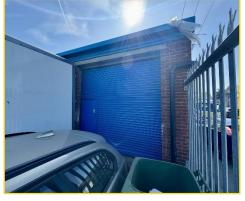

### The Property

The premises consists of a steel portal frame warehouse of traditional brick construction with external profile cladding under a dual pitched roof with corrugated metal sheet coverings incorporating semi translucent panels.

Internally, the unit benefits from solid concrete flooring throughout with artificial fluorescent strip lighting, three phase supply and WC provision. Externally, the property has loading access via electric roller shutters fronting a shared yard.