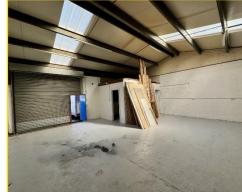

### The Property

The premises consists of a steel portal frame warehouse of traditional brick construction with external profile cladding under a dual pitched roof with corrugated metal sheet coverings incorporating semi translucent panels.

Internally, the unit benefits from solid concrete flooring throughout with artificial fluorescent strip lighting, three phase supply and WC provision. Externally, the property has loading access via electric roller shutters fronting a shared yard.

#### Accommodation

We have measured the premises in accordance with the RICS Code of Measuring Practice (6th Edition) to provide the following approximate areas and dimensions:-

Gross Internal Area: 78.3 sq m (843 sq ft)