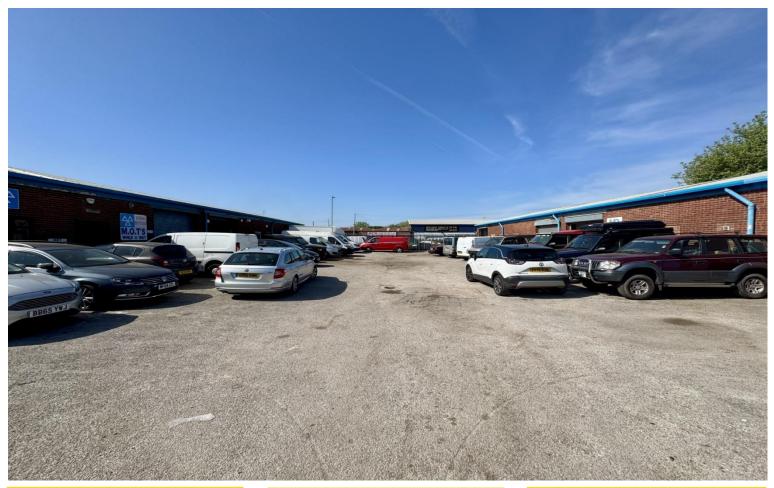

#### Location

The subject property is located fronting onto St John's Road, close to its junction with Brasenose Road and close to the main arterial route (A565) into Liverpool City Centre, approximately 2.2 miles South. The immediate surrounding area is a well established industrial location however suitable for a number of uses and provides direct access to the amenities of the city centre as well as good links to the local motorway networks (M62).

### The Property

The premises consists of a steel portal frame warehouse of traditional brick construction with external profile cladding under a dual pitched roof with corrugated metal sheet coverings incorporating semi translucent panels.

Internally, the unit benefits from solid concrete flooring throughout with artificial fluorescent strip lighting, three phase supply and WC provision. Externally, the property has loading access via electric roller shutters fronting a shared yard.