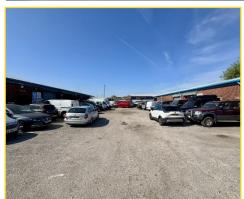

Internally, the unit benefits from solid concrete flooring throughout with artificial fluorescent strip lighting, three phase supply and WC provision. Externally, the property has loading access via electric roller shutters fronting a shared yard.