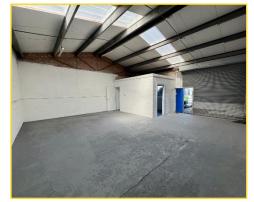

## The Property

The premises consists of a steel portal frame warehouse of traditional brick construction with external profile cladding under a dual pitched roof with corrugated metal sheet coverings incorporating semi translucent panels.

Internally, the unit benefits from solid concrete flooring throughout with artificial fluorescent strip lighting, three phase supply and WC provision. Externally, the property has loading access via electric roller shutters fronting a shared yard.