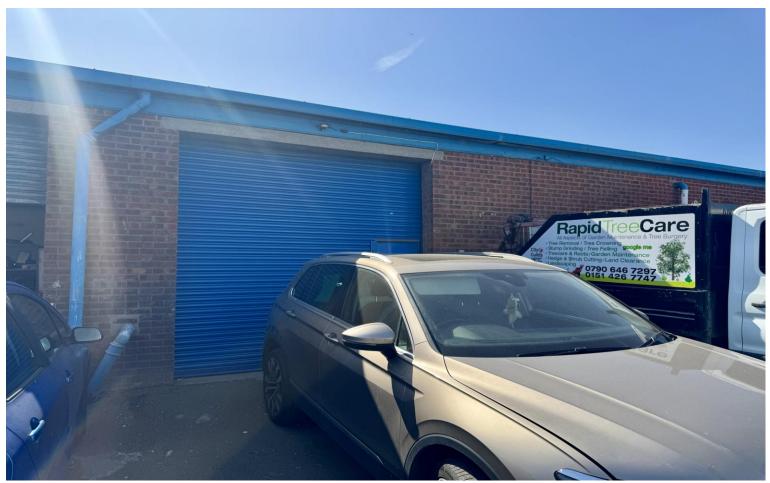

## The Property

The premises consists of a steel portal frame warehouse of traditional brick construction with external profile cladding under a dual pitched roof with corrugated metal sheet coverings incorporating semi translucent panels.

Internally, the unit benefits from solid concrete flooring throughout with artificial fluorescent strip lighting, three phase supply and WC provision. Externally, the property has loading access via electric roller shutters fronting a shared yard.