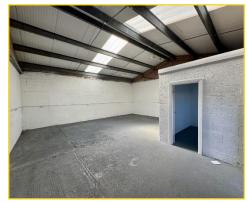

## The Property

The premises consists of a steel portal frame warehouse of traditional brick construction with external profile cladding under a dual pitched roof with corrugated metal sheet coverings incorporating semi translucent panels.

Internally, the unit benefits from solid concrete flooring throughout with artificial fluorescent strip lighting, three phase supply and WC provision. Externally, the property has loading access via electric roller shutters fronting a shared yard.