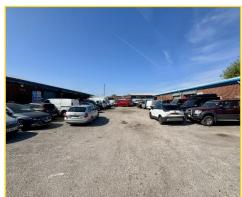

Internally, the unit benefits from solid concrete flooring throughout with artificial fluorescent strip lighting, three phase supply and WC provision. Externally, the property has loading access via electric roller shutters fronting a shared yard.