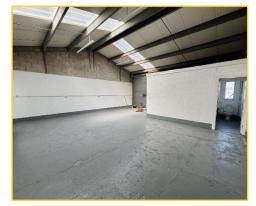

Internally, the unit benefits from solid concrete flooring throughout with artificial fluorescent strip lighting, three phase supply and WC provision. Externally, the property has loading access via electric roller shutters fronting a shared yard.

#### Accommodation

We have measured the premises in accordance with the RICS Code of Measuring Practice (6th Edition) to provide the following approximate areas and dimensions:-

Gross Internal Area: 78.3 sq m (843 sq ft)