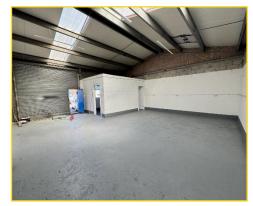

Internally, the unit benefits from solid concrete flooring throughout with artificial fluorescent strip lighting, three phase supply and WC provision. Externally, the property has loading access via electric roller shutters fronting a shared yard.

#### Accommodation

We have measured the premises in accordance with the RICS Code of Measuring Practice (6th Edition) to provide the following approximate areas and dimensions:-

Gross Internal Area: 78.3 sq m (843 sq ft)