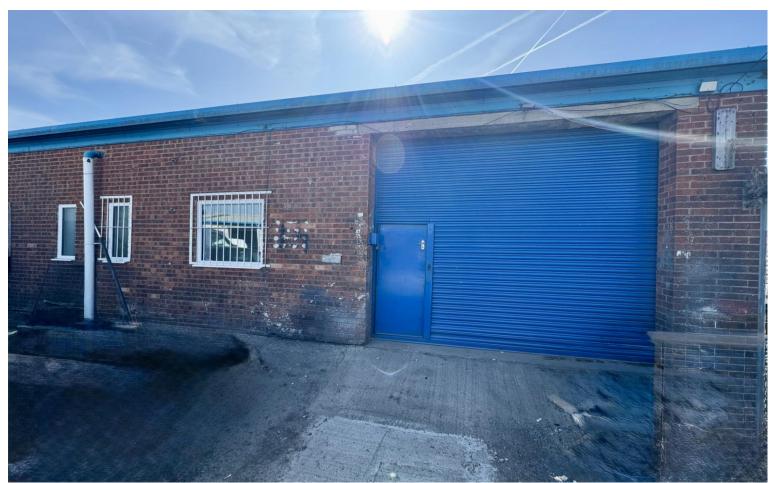

### The Property

The premises consists of a steel portal frame warehouse of traditional brick construction with external profile cladding under a dual pitched roof with corrugated metal sheet coverings incorporating semi translucent panels.

Internally, the unit benefits from solid concrete flooring throughout with artificial fluorescent strip lighting, three phase supply and WC provision. Externally, the property has loading access via electric roller shutters fronting a shared yard.