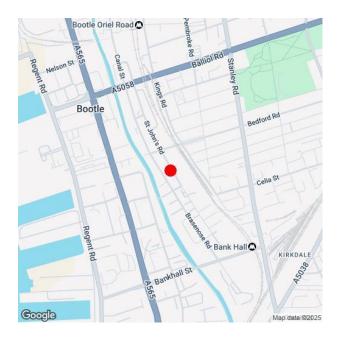

#### Location

The subject property is located fronting onto St John's Road, close to its junction with Brasenose Road and close to the main arterial route (A565) into Liverpool City Centre, approximately 2.2 miles South. The immediate surrounding area is a well established industrial location however suitable for a number of uses and provides direct access to the amenities of the city centre as well as good links to the local motorway networks (M62).