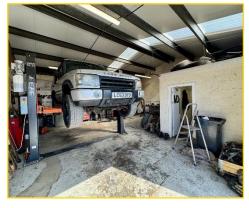

## The Property

The premises consists of a steel portal frame warehouse of traditional brick construction with external profile cladding under a dual pitched roof with corrugated metal sheet coverings incorporating semi translucent panels.

Internally, the unit benefits from solid concrete flooring throughout with artificial fluorescent strip lighting, three phase supply and WC provision. Externally, the property has loading access via electric roller shutters fronting a shared yard.