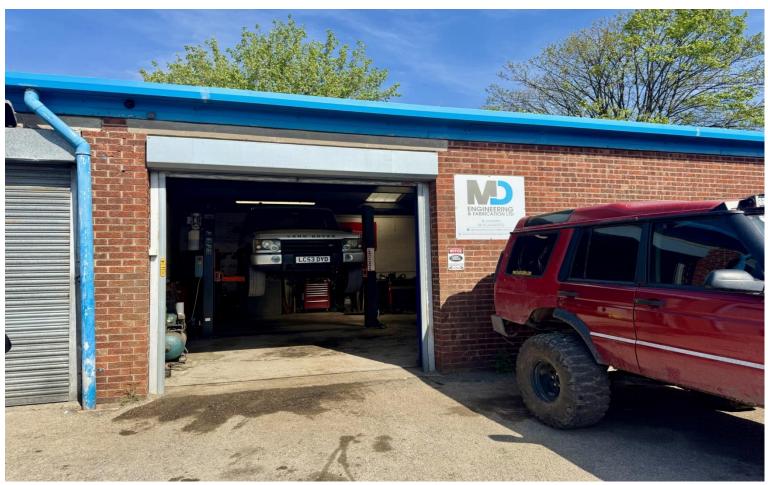

## The Property

The premises consists of a steel portal frame warehouse of traditional brick construction with external profile cladding under a dual pitched roof with corrugated metal sheet coverings incorporating semi translucent panels.

Internally, the unit benefits from solid concrete flooring throughout with artificial fluorescent strip lighting, three phase supply and WC provision. Externally, the property has loading access via electric roller shutters fronting a shared yard.