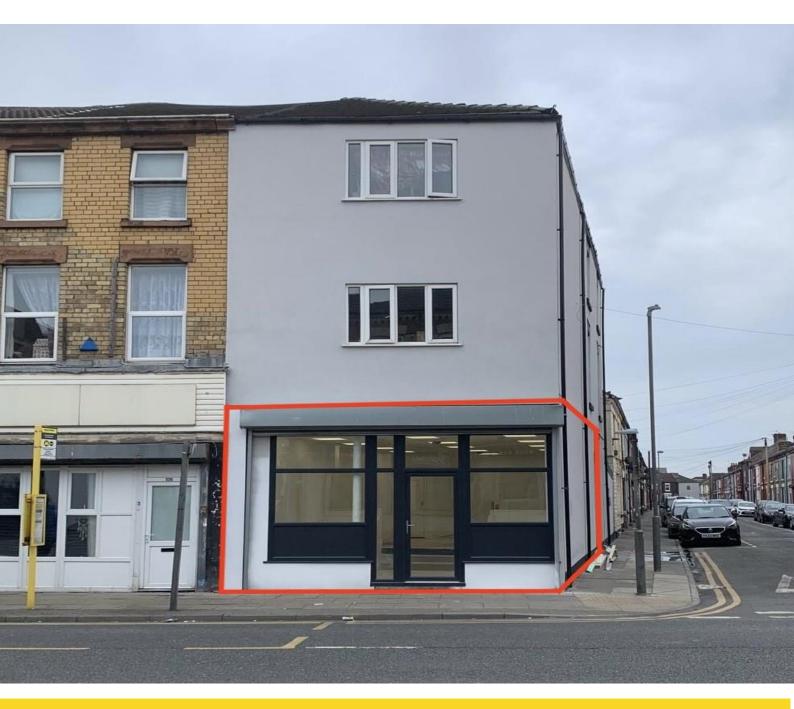

# TO LET

104 County Road, Liverpool, L4 3QW

- Ground Floor Commercial Unit
- Within a Well Established Local Parade
- Suitable For A Number Of Uses, Subject To Planning
- Total Approx NIA: 111 sq.m (1,195 sq.ft)

### The Property

The property provides a ground floor commercial unit within a three storey, mid terrace of traditional brick construction. Internally the premises is good condition having recently undergone a refurbishment providing plastered and painted walls throughout, suspending ceilings with recessed fluorescent strip lighting, and WC provision. Externally the unit benefits from an aluminium double glazed frontage with the added security of roller shutters