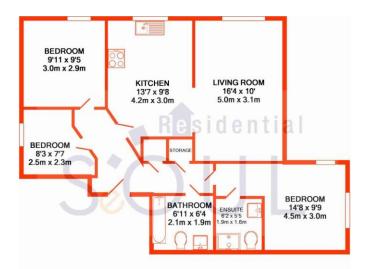

- 3Bed room Flat
- En-suite
- First Floor
- 0.1 mile away from New Malden High street and A3

Malden Road, New Malden

£1,750 pcm

A good sized 3 bedroom flat with 2 double 1 single bedroom. This flat also has 2 bathrooms & one ensuite. Parking is allocated. It is on the first floor. With great it has good sized lounge, kitchen with built in applicants and clean & wide kitchen worktop. Located within 0.1mile of a3 and short walk to new malden station and local shops.

TOTAL APPROX. FLOOR AREA 712 SQ.FT. (66.2 SQ.M.) Whilst every attempt has been made to ensure the accuracy of the floor plan contained here, measurements of doors, windows, rooms and any other items are approximate and no responsibility is taken for any error, omission, or mis-statement. This plan is for illustrative purposes only and should be used as such by any prospective purchaser. The services, systems and appliances shown have not been tested and no guarantee as to their operability or efficiency can be given Made with Matroix (22016