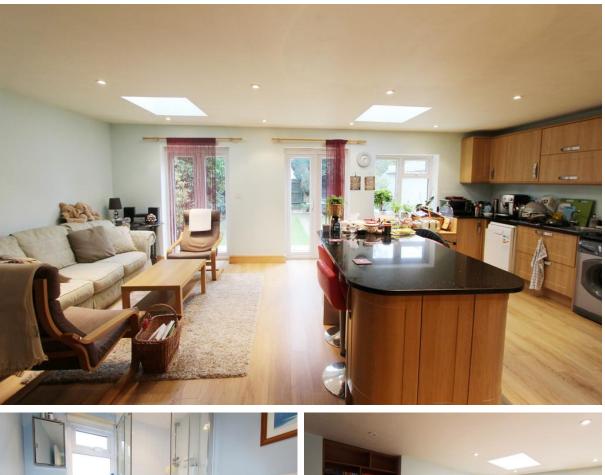

- 4 bed semi-detached house
- Prime location
- Large fitted Kitchen
- 2 Reception rooms

Clarence Avenue, New Malden

£2,600 pcm

- SeOUL residential are delighted to introduce this four bedroom Semi Detached house in a prime location within two minutes walk of Coombe Girls School.
- This property benefits from wooden flooring to the ground floor, lounge, study, kitchen/dining room with patio doors leading to garden, space for five ring gas range cooker, stairs from hallway leading to bathroom with separate w.C. three good size bedrooms with wall length fitted cupboards and one additional large size loft and double glazing throughout.