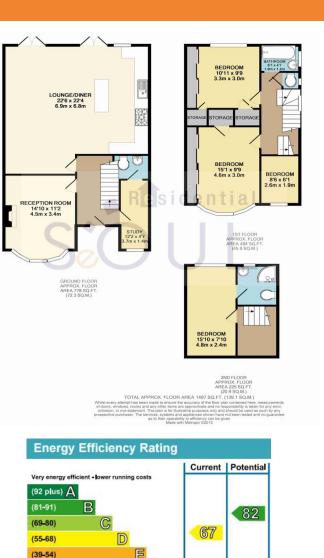

- 4 bed semi-detached house
- Prime location
- Large fitted Kitchen
- 2 Reception rooms

Clarence Avenue, New Malden

£2,600 pcm

- SeOUL residential are delighted to introduce this four bedroom Semi Detached house in a prime location within two minutes walk of Coombe Girls School.
- This property benefits from wooden flooring to the ground floor, lounge, study, kitchen/dining room with patio doors leading to garden, space for five ring gas range cooker, stairs from hallway leading to bathroom with separate w.C. three good size bedrooms with wall length fitted cupboards and one additional large size loft and double glazing throughout.

Not energy efficient - higher running costs

(21-38) (1-20)