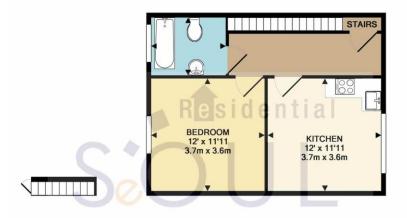

£950 pcm

GROUND FLOOR APPROX. FLOOR AREA 9 SQ.FT. (0.9 SQ.M.) 1ST FLOOR APPROX. FLOOR AREA 437 SQ.FT. (40.6 SQ.M.)

## TOTAL APPROX. FLOOR AREA 446 SQ.FT. (41.4 SQ.M.)

Whilst every attempt has been made to ensure the accuracy of the floor plan contained here, measurements of doors, windows, rooms and any other items are approximate and no responsibility is taken for any error, omission, or mis-statement. This plan is for illustrative purposes only and should be used as such by any prospective purchaser. The services, systems and appliances shown have not been tested and no guarantee as to their operability or efficiency can be given Made with Metropix ©2017