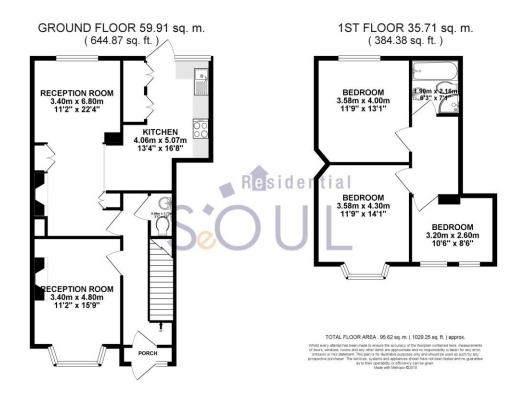

- Semi-Detached
- 3 Bedrooms & 1 Bathroom
- Unfurnished
- Available from Now.

## Lawrence Avenue, New Malden

Price £2,000 pcm

[LONG-LET] Includes 3 modern bedrooms, a well-ventilated kitchen with built-in furniture, an attractive living space with big storages, a re-fitted bathroom and a private garden. Easy access to A3 road and close to Malden Manor Station.