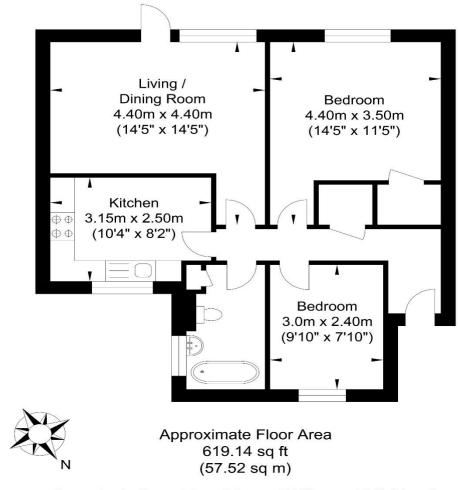

# Jupp's Lane, Goring-by-Sea

Approximate Gross Internal Area = 57.52 sq m / 619.14 sq ft Illustration for identification purposes only, measurements are approximate, not to scale.