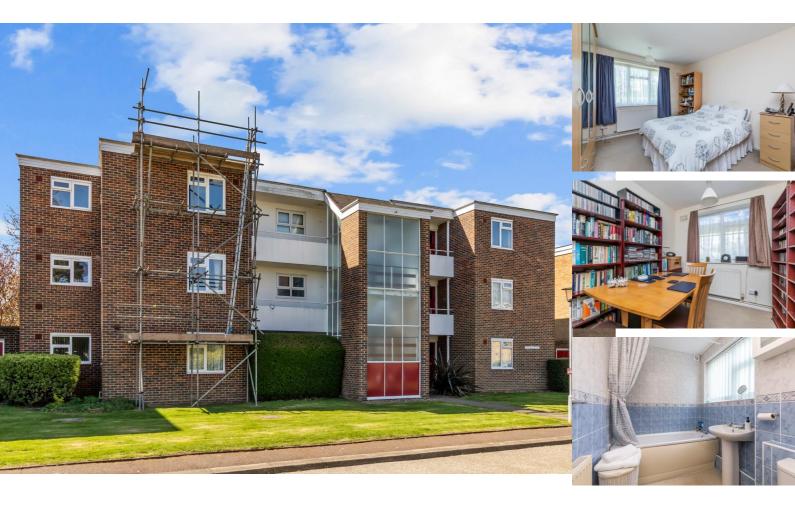

# 27 Sunningdale Court

Jupps Lane, Goring-By-Sea, Worthing, West Sussex, BN12 4TU

# Price £230,000

- Excellent ground floor flat
- Well-presented throughout
- Private south-west facing patio
- Impressive communal gardens
- 2 Bedrooms

- Easy access to schools, the A259 and mainline station
- · Generous triple aspect layout
- · Gas central heating
- Double glazing

## www.staffordjohnson.co.uk

325 Goring Rd, Goring-by-Sea, Worthing BN12 4NX 01903 501105 | goring@staffordjohnson.co.uk

Excellent 2 bedroom ground floor flat in a small purpose built block with residents' off-road parking. Generous layout with a sunlit living/dining room opening onto a private south-west facing within superb communal gardens.

#### Step Inside

Sitting on the ground floor of a favoured purpose built complex encompassed by notably maintained communal gardens, this excellent triple aspect flat has a lovely light and airy feel. Presented with soft neutral colours, its well-presented layout has a natural flow and creates a blank canvas that you can add to and refresh to make your own. The property benefits from gas central heating and double glazing.