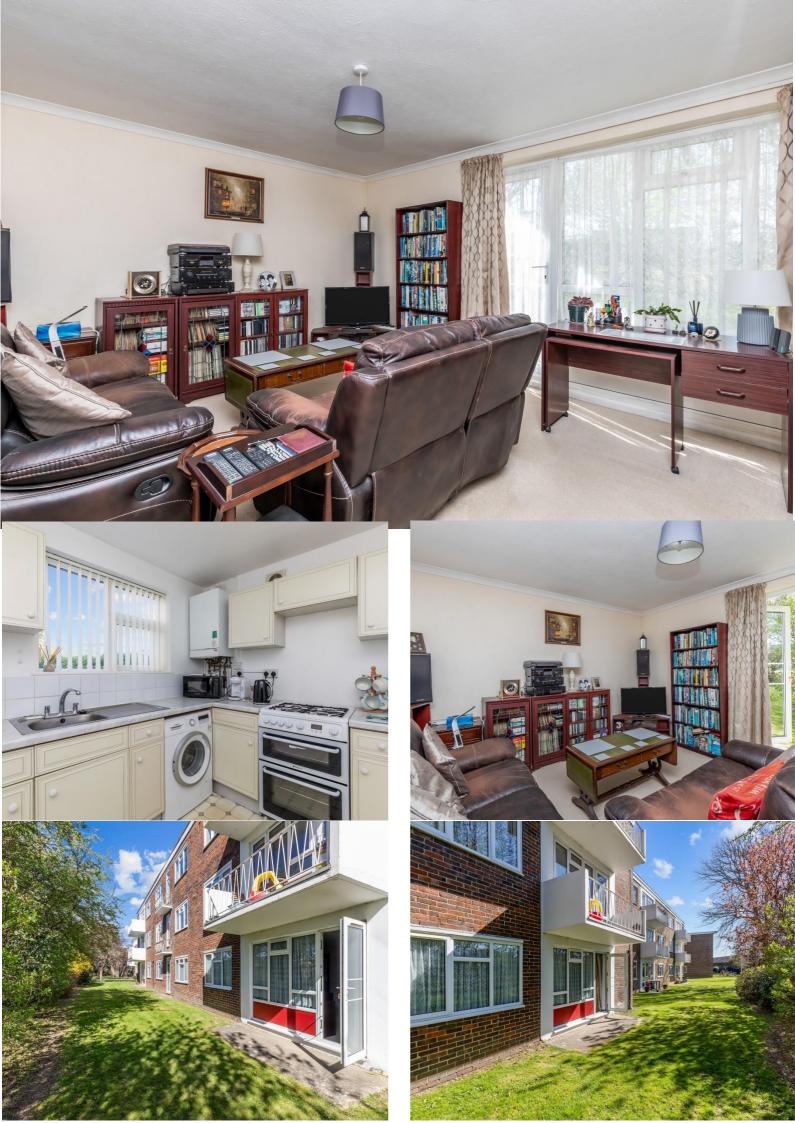

Once inside a generous central hallway instantly gives a great sense of space and offers plenty of handy storage within a deep recessed cupboard. Filled with natural light a generous living/dining room has ample space to relax and unwind. Wide windows look out onto evergreen high hedgerows, while a glazed door takes you directly out onto your own southwest facing patio within the communal gardens.

An admirably proportioned kitchen is fully fitted with traditionally styled cabinets and pale grey countertops that house space for a selection of freestanding appliances. Across the hallway a tremendous main double bedroom has further south-west facing windows and recessed storage, while a large single room has the versatility to be adapted to your own needs and is currently used as a formal dining room.

Arranged in a refined tile setting, a tasteful modern bathroom has a full size bath with an overhead shower.