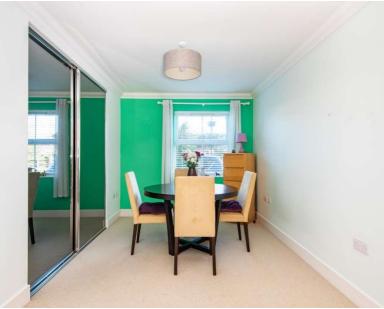

A security entryphone system provides access to an attractive communal entrance hall with a passenger lift. The apartment itself is finished to a high specification throughout and the accommodation includes a large entrance hall, spacious lounge/dining room which opens via double doors to a private terrace. There is a stylish kitchen with granite work surfaces and integrated appliances. The luxury bathroom is fully tiled and fitted with white sanitaryware including a bath and separate shower cubicle. The internal doors are Vicaima oak with chrome door furniture. There are 2 double bedrooms both with built in mirror fronted wardrobes. Internal viewing is essential.