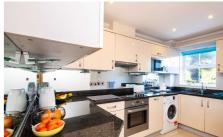

A security entryphone system provides access to an attractive communal entrance hall with a passenger lift. The apartment itself is finished to a high specification throughout and the accommodation includes a large entrance hall, spacious lounge/dining room which opens via double doors to a private terrace. There is a stylish kitchen with granite work surfaces and integrated appliances. The luxury bathroom is fully tiled and fitted with white sanitaryware including a bath and separate shower cubicle. The internal doors are Vicaima oak with chrome door furniture. There are 2 double bedrooms both with built in mirror fronted wardrobes. Internal viewing is essential.