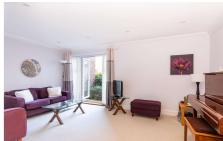

A security entryphone system provides access to an attractive communal entrance hall with a passenger lift. The apartment itself is finished to a high specification throughout and the accommodation includes a large entrance hall, spacious lounge/dining room which opens via double doors to a private terrace. There is a stylish kitchen with granite work surfaces and integrated appliances. The luxury bathroom is fully tiled and fitted with white sanitaryware including a bath and separate shower cubicle. The internal doors are Vicaima oak with chrome door furniture. There are 2 double bedrooms both with built in mirror fronted wardrobes. Internal viewing is essential.