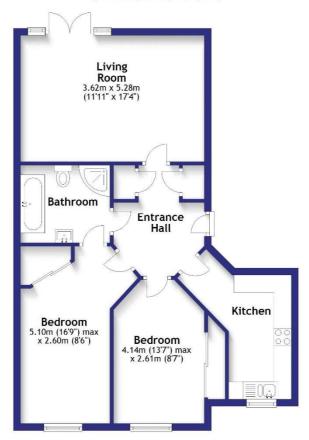

#### Ground Floor Approx. 68.2 sq. metres (733.7 sq. feet)

Total area: approx. 68.2 sq. metres (733.7 sq. feet)