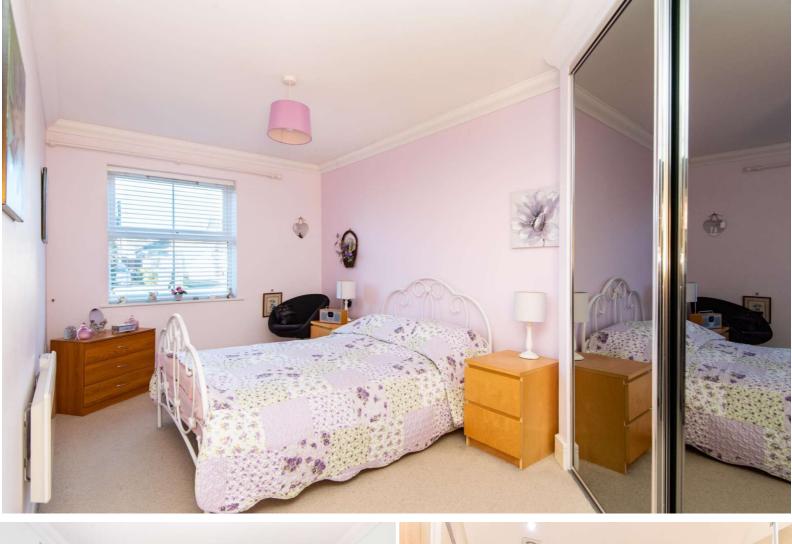

A security entryphone system provides access to an attractive communal entrance hall with a passenger lift. The apartment itself is finished to a high specification throughout and the accommodation includes a large entrance hall, spacious lounge/dining room which opens via double doors to a private terrace. There is a stylish kitchen with granite work surfaces and integrated appliances. The luxury bathroom is fully tiled and fitted with white sanitaryware including a bath and separate shower cubicle. The internal doors are Vicaima oak with chrome door furniture. There are 2 double bedrooms both with built in mirror fronted wardrobes. Internal viewing is essential.