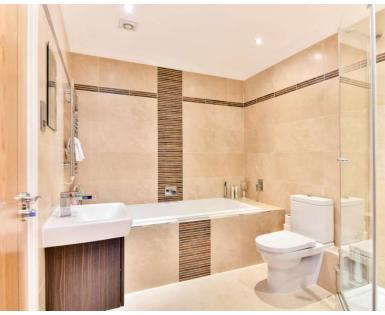

A security entryphone system provides access to an attractive communal entrance hall with a passenger lift. The apartment itself is finished to a high specification throughout and the accommodation includes a large entrance hall, spacious lounge/dining room which opens via double doors to a private terrace. There is a stylish kitchen with granite work surfaces and integrated appliances. The luxury bathroom is fully tiled and fitted with white sanitaryware including a bath and separate shower cubicle. The internal doors are Vicaima oak with chrome door furniture. There are 2 double bedrooms both with built in mirror fronted wardrobes. Internal viewing is essential.