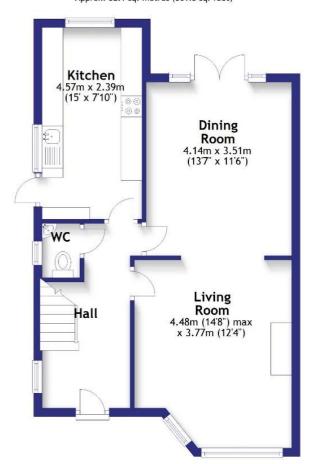

**Ground Floor** 

Approx. 52.1 sq. metres (561.3 sq. feet)

Approx. 51.4 sq. metres (553.8 sq. feet)

Total area: approx. 103.6 sq. metres (1115.1 sq. feet)

Energy Efficiency Rating

Current Potential

Very energy efficient - lower running costs
(92 Plus) A