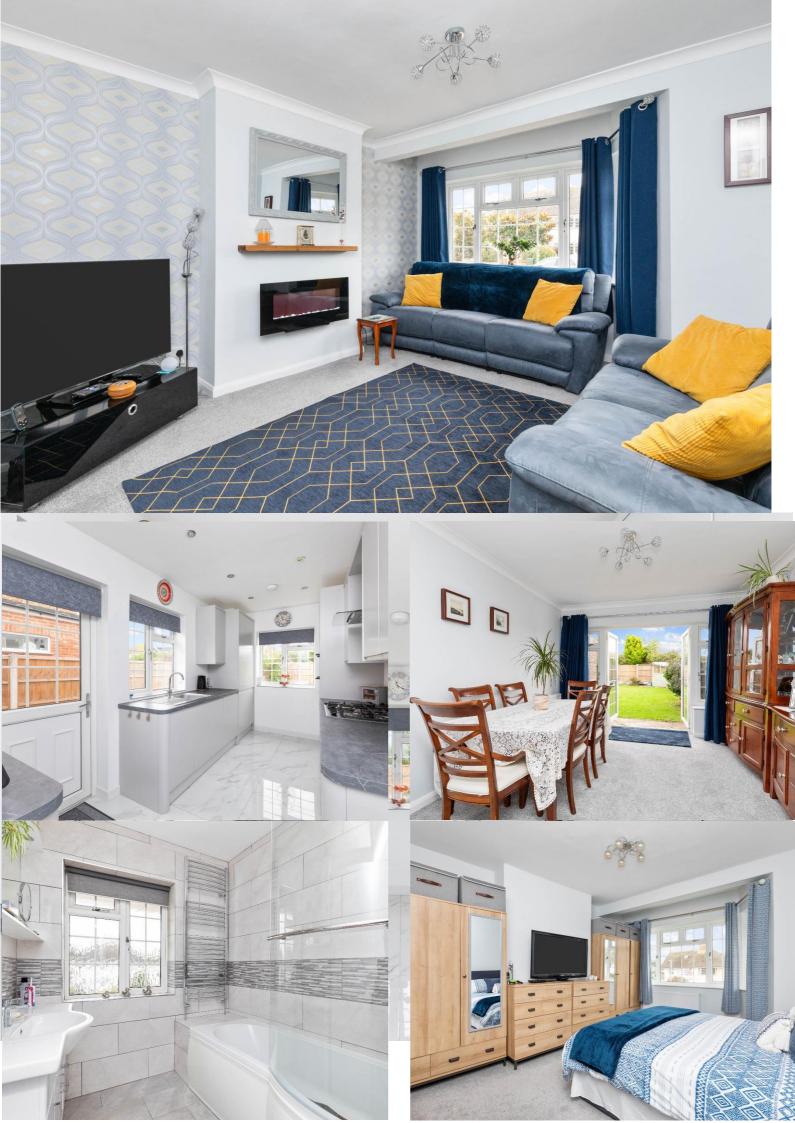

#### Step inside

A brick pavia driveway leads to the front door and spacious entrance hall which gives access to the westerly facing bay fronted lounge. There is a separate dining room which overlooks and leads out to the rear garden. The kitchen has been refitted with a modern range of grey gloss handleless units and has integrated appliances which include, gas hob, electric double oven, dishwasher, washing machine, fridge/freezer and cooker hood. The fitted units offer a variety of storage solutions from double pan drawers, pull out tall larder cupboard and a range of wall mounted and floor standing cupboards with complementing work surfaces over. The kitchen is double aspect with a pleasing outlook over the rear garden and has a door providing access to the outside. There is a ground floor cloakroom/WC. An easy rising staircase leads to the light and airy first floor landing which opens to the three double bedrooms, a separate WC and a modern fitted bathroom with P-shaped bath with shower over as well as built in bathroom furniture and integrated basin.

#### Step outside

The front garden has been laid predominantly to brick pavia to provide off road vehicle parking which also leads to the attached garage with double doors and access to the rear garden via a personal door. The back garden is of good size and is laid to lawn with patio area.