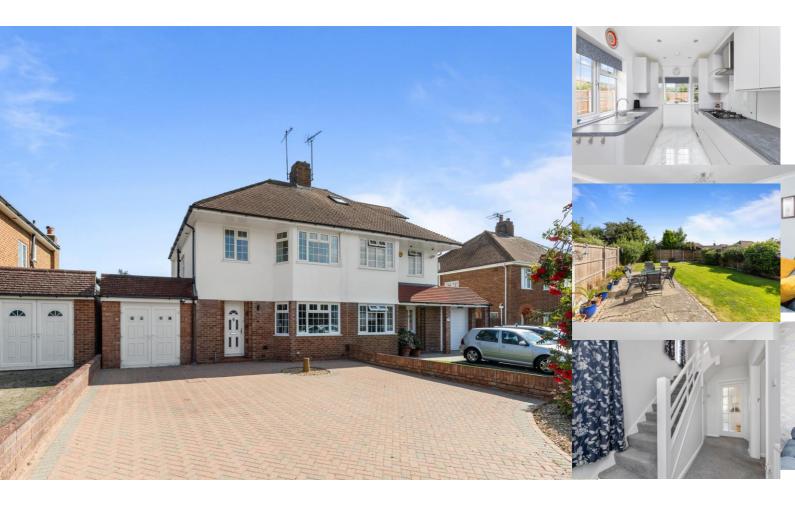

# 26 Nutley Close

Goring-By-Sea, Worthing, West Sussex, BN12 4JZ

### £565,000

- Superbly presented semi detached house
- Sought after cul de sac location close to Goring seafront
- 3 double bedrooms
- Lounge & Separate Dining Room
- Modern fully fitted kitchen with integrated appliances
- Modern bathroom & Separate WC
- Ground floor cloakroom/WC
- GFCH.
- Garage
- Good size gardens

#### Step inside

A brick pavia driveway leads to the front door and spacious entrance hall which gives access to the westerly facing bay fronted lounge. There is a separate dining room which overlooks and leads out to the rear garden. The kitchen has been refitted with a modern range of grey gloss handleless units and has integrated appliances which include, gas hob, electric double oven, dishwasher, washing machine, fridge/freezer and cooker hood. The fitted units offer a variety of storage solutions from double pan drawers, pull out tall larder cupboard and a range of wall mounted and floor standing cupboards with complementing work surfaces over. The kitchen is double aspect with a pleasing outlook over the rear garden and has a door providing access to the outside. There is a ground floor cloakroom/WC. An easy rising staircase leads to the light and airy first floor landing which opens to the three double bedrooms, a separate WC and a modern fitted bathroom with P-shaped bath with shower over as well as built in bathroom furniture and integrated basin.

#### Step outside

The front garden has been laid predominantly to brick pavia to provide off road vehicle parking which also leads to the attached garage with double doors and access to the rear garden via a personal door. The back garden is of good size and is laid to lawn with patio area.