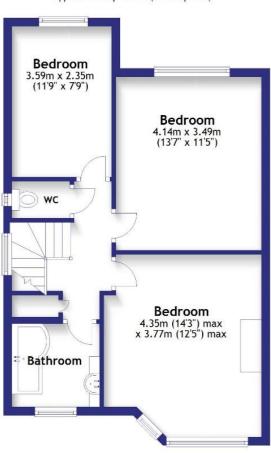

**Ground Floor** 

Approx. 52.1 sq. metres (561.3 sq. feet)

Approx. 51.4 sq. metres (553.8 sq. feet)

Total area: approx. 103.6 sq. metres (1115.1 sq. feet)

Energy Efficiency Rating

Current Potential

Very energy efficient - lower running costs
(92 Plus) A