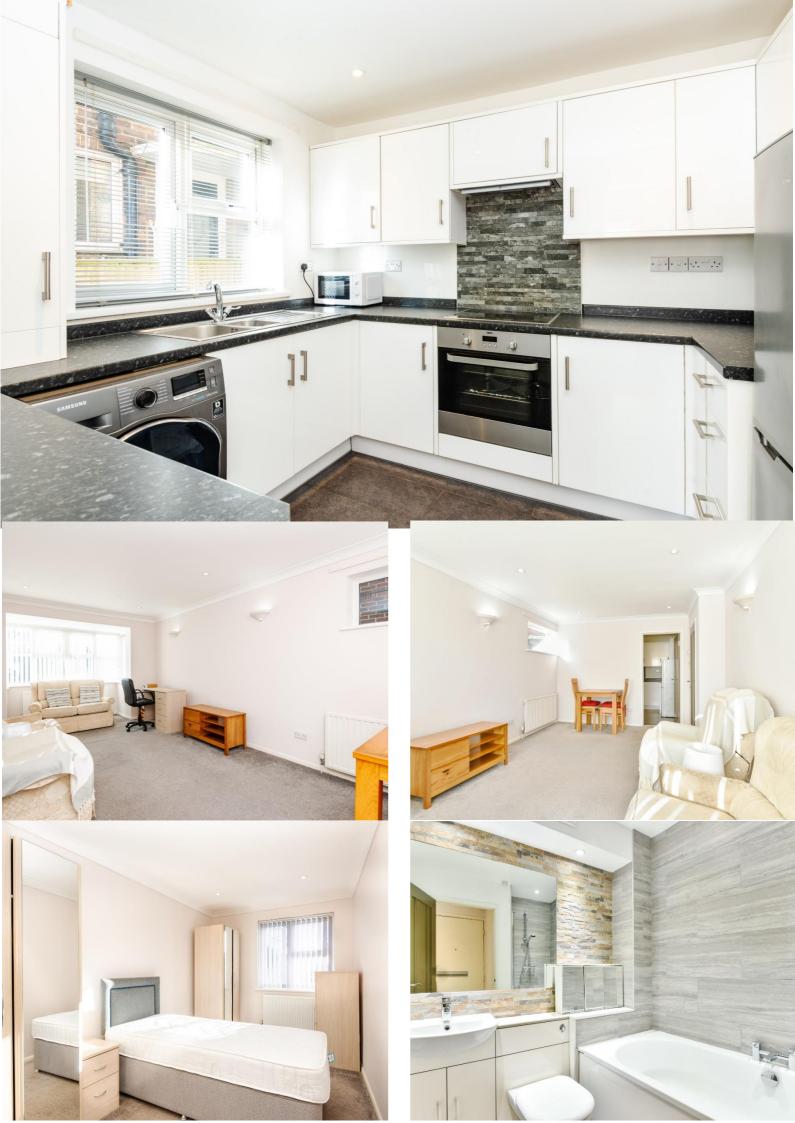

With a tastefully chosen warm neutral colour scheme an easy flowing layout unfolds from a central entrance hall that instantly offers a great sense of space. Bathed in light from south facing bay windows a wonderfully sized double aspect lounge/diner stretches out over an enviable 20ft 3' providing a fantastic amount of versatile space in which to relax, dine and unwind. With soft plush grey carpeting and feature wall lights, its more than generous dimensions open into an adjoining modern kitchen fully fitted with white gloss cabinets. A wrap-around design creates a wealth of storage and workspace that's both stylish and functional. A feature tiled splashback demonstrates an attention to detail and the contrasting black countertops extend to form a broad breakfast bar that's equally ideal for a morning coffee or somewhere to sit and catch up with the day's events over a glass of wine. Integrated appliances include a Zanussi oven, hob and extractor fan and the considered layout also has dedicated spots for a freestanding washing machine and fridge freezer.

The south facing aspect and lovely degree of natural light continues across the hall in an attractive double bedroom that can easily accommodate a series of wardrobes and storage. Impeccably styled and presented, the deluxe bathroom adds a sophisticated finishing touch. Arranged in a refined tile setting with an accent alcove of split faced stone mosaics, its well-chosen suite includes an inset bathtub with an overhead shower and folding screen. A duo of hallway cupboards provides handy additional storage.