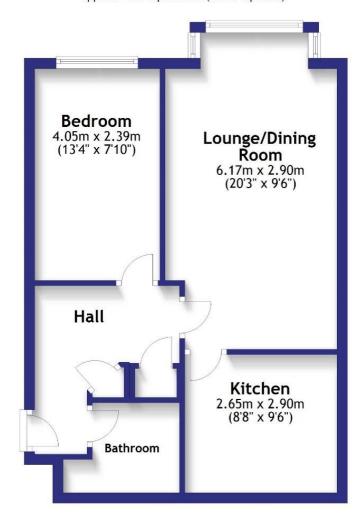

### **Ground Floor**

Approx. 48.1 sq. metres (517.3 sq. feet)

Total area: approx. 48.1 sq. metres (517.3 sq. feet)