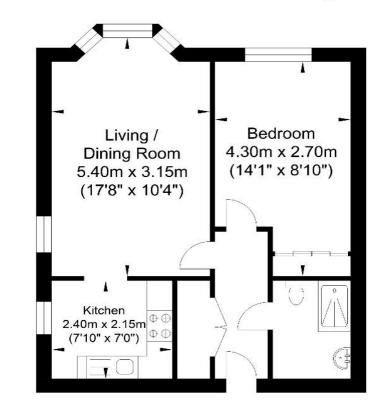

## Park Road, Worthing

Ground Floor Approximate Floor Area 453.59 sq ft (42.14 sq m)

Approximate Gross Internal Area = 42.14 sq m / 453.59 sq ft Illustration for identification purposes only, measurements are approximate, not to scale.