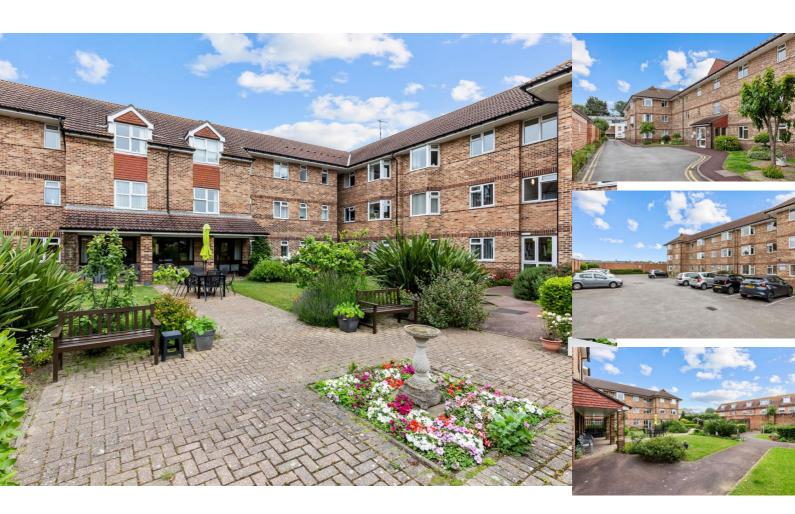

## £92,500

- Superb ground floor warden assisted retirement flat
- Close to seafront, hospital and town centre
- Double bedroom with built in wardobes
- Refitted kitchen with window and new integrated applicances

- Bay fronted double aspect lounge
- Attractive communal grounds and gardens
- Car park
- Residents lounge and laundry
- No ongoing chain
- Redecorated and brand new carpets in 2025

### www.staffordjohnson.co.uk

325 Goring Rd, Goring-by-Sea, Worthing BN12 4NX 01903 501105 | goring@staffordjohnson.co.uk A spacious and very well presented, 1 bedroom ground floor warden assisted retirement flat situated in this popular and conveniently situated development. The flat has been the subject of much modernisation and improvement with internal viewing highly recommended. There is a secure communal entrance with security entryphone system and has a passenger lift to all floors. No ongoing chain.

#### In your local area

Kings Hall is ideally situated just to the east of the Worthing town centre, being within a short walk of the comprehensive range of shops, restaurants and amenities that Worthing has to offer. Worthing seafront and promenade lies at the southern end of Park Road with SplashPoint Leisure Centre & Pool and Beach House Park offering local leisure facilities. Worthing mainline train station is just over half a mile away and offers direct routes to Brighton, Portsmouth and London Victoria. Worthing hospital is also just a short walk along the road. A gate from the communal car park provides easier pedestrian access to reach Waitrose and other local shops.