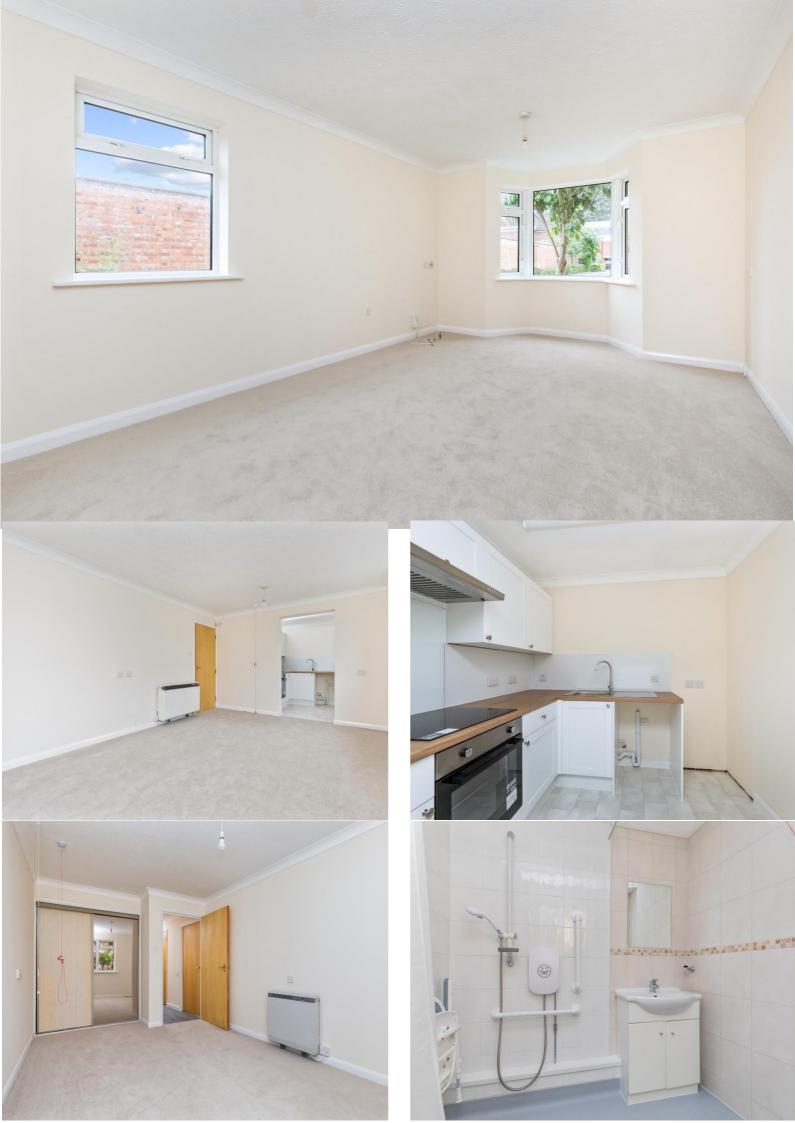

#### Step Inside

A newly redecorated and extremely well presented, 1 bedroom retirement flat situated on the ground floor of this popular and conveniently situated development. The accommodation comprises of a secure communal entrance with security entryphone system. The flat has a spacious entrance hall with built in coats/airing cupboard, a double aspect easterly facing lounge/dining room with feature bay window. The kitchen has been refitted with modern units and has integrated sink and electric oven and hob. There is space for a washing machine and tall fridge freezer. The double bedroom is of good size with built in wardobes with sliding doors. The wet room/shower room has a modern white suite comprising a large corner shower area, WC and vanity sink unit. New carpets have been laid in 2025 and internal viewing of the flat is highly recommended. With no ongoing chain, this flat offers a buyer a lovely ground floor flat in excellent condition to move straight into. The development itself offers residents the use of a well equipped residents lounge which opens onto attractive communal gardens. There is a laundry and bookable Guest Room for visitors and communal car parking facilities. The flat has double glazing and electric heating.