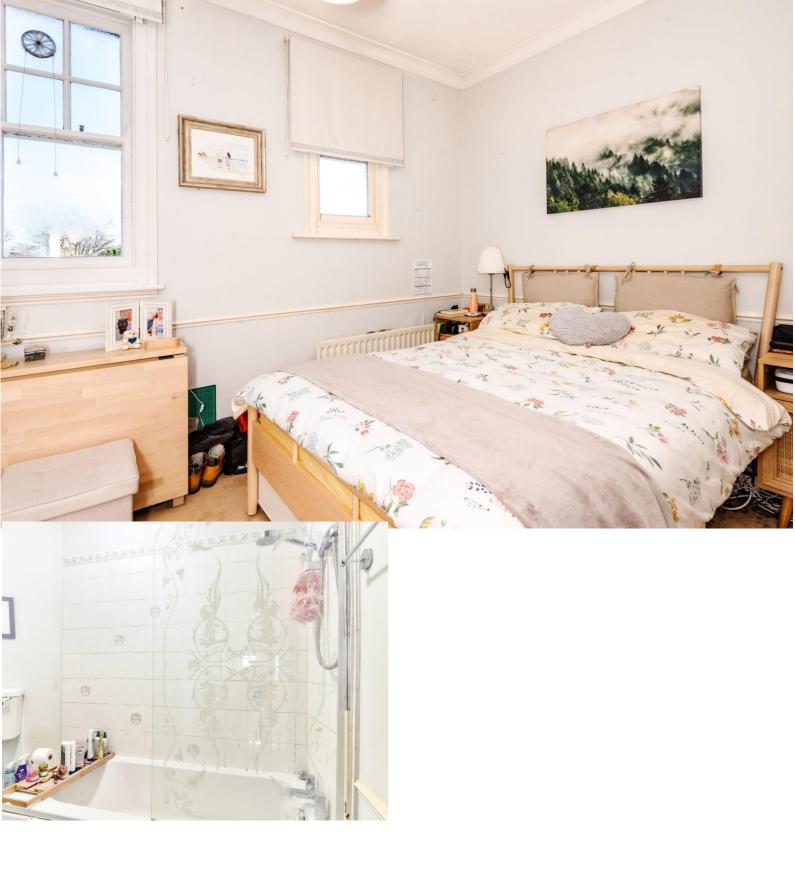

The double bedroom is just as appealing, featuring two windows that allow plenty of natural light to flood in. A built-in storage cupboard adds practicality, while the neutral décor provides the perfect backdrop for you to add your own personal style.

In the bathroom, a contemporary suite includes a shower over the bath, a pedestal wash hand basin, and a low-level WC. Thoughtful details such as tiled splashbacks, a mirrored cabinet, and vinyl flooring enhance both style and functionality.