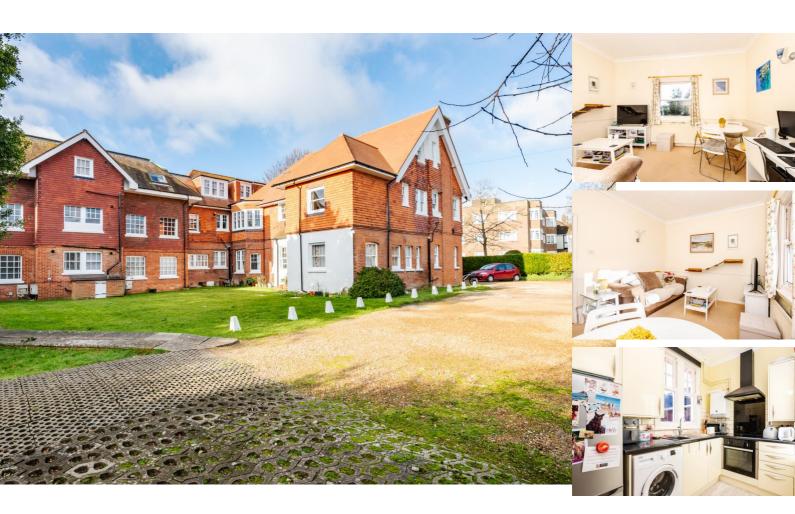

#### Step Inside

From the moment you enter the welcoming hallway, you'll appreciate thoughtful touches like dado rails and coving, which add character to the space. A pull-down ladder provides access to the loft, offering convenient additional storage to help keep the apartment tidy and clutter-free.

The living room is bathed in natural light from its south-facing sash window, creating a bright and inviting atmosphere. With a fitted carpet, feature wall lights, and a dado rail, this versatile space is perfect for relaxing or entertaining. There's even room for a desk, making it ideal for those who work from home.

The modern, refitted kitchen is well-appointed, with sleek base and eye-level units, a stainless steel sink with a mixer tap, an integrated oven and hob, space for a fridge/freezer, and plumbing for a washing machine.

#### Outside

Allocated off-road parking ensures added convenience in this sought-after location.