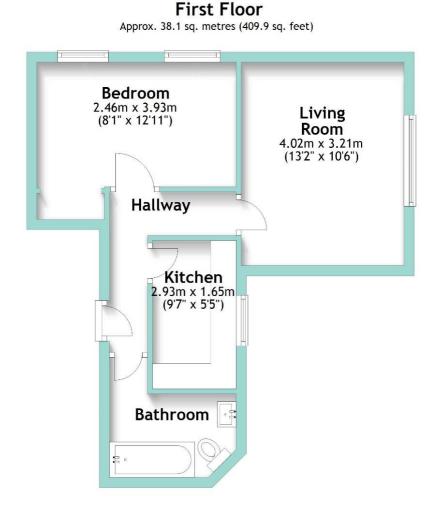

Total area: approx. 38.1 sq. metres (409.9 sq. feet)

Additional Information Tenure: Leasehold Council Tax: Adur & Worthing Band A Lease: Approximately 140 years remaining Current Ground Rent: £65 Yearly Current Service Charge: £743 Half Yearly