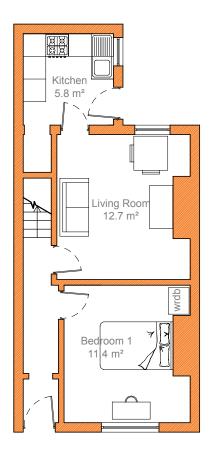

**Ground Floor** 

First Floor

| REVISION / DESCRIPTION                                                                                                                 | DRAWN                                                         | CHECKED | DATE                           | PROJECT TITLE               |  |
|----------------------------------------------------------------------------------------------------------------------------------------|---------------------------------------------------------------|---------|--------------------------------|-----------------------------|--|
|                                                                                                                                        |                                                               |         |                                | Mistoria Sales and Lettings |  |
|                                                                                                                                        |                                                               |         |                                | PROJECT NUMBER 20140902     |  |
| RESPONSIBILITY FOR A<br>DOCUMENT OTHER TH<br>WAS PREPARED AND IS<br>- ALL DIMENSIONS SHO<br>- DO NOT SCALE FROM<br>- ANY DRAWING ERROF | ORS OR DIVERGENCES<br>T TO THE ATTENTION OF<br>HITECTS AT THE |         | 7 Suffolk Street<br>Lease Plan | 1:100 on<br>A4              |  |
|                                                                                                                                        |                                                               |         | DRAWING No. (2-)A004           | 13/09/2014<br>REVISION      |  |