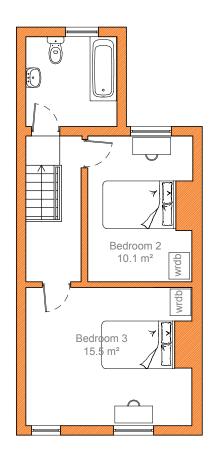

**Ground Floor** 

First Floor

| REVISION / DESCRIPTION                                                                                                                 | DRAWN                                                         | CHECKED | DATE                           | PROJECT TITLE               |  |
|----------------------------------------------------------------------------------------------------------------------------------------|---------------------------------------------------------------|---------|--------------------------------|-----------------------------|--|
|                                                                                                                                        |                                                               |         |                                | Mistoria Sales and Lettings |  |
|                                                                                                                                        |                                                               |         |                                | PROJECT NUMBER 20140902     |  |
| RESPONSIBILITY FOR A<br>DOCUMENT OTHER TH<br>WAS PREPARED AND IS<br>- ALL DIMENSIONS SHO<br>- DO NOT SCALE FROM<br>- ANY DRAWING ERROF | ORS OR DIVERGENCES<br>T TO THE ATTENTION OF<br>HITECTS AT THE |         | 7 Suffolk Street<br>Lease Plan | 1:100 on<br>A4              |  |
|                                                                                                                                        |                                                               |         | DRAWING No. (2-)A004           | 13/09/2014<br>REVISION      |  |