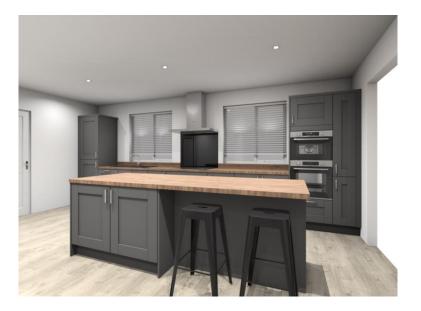

#### ACCOMMODATION

**Entrance Hall** 

**Downstairs Cloakroom** 

Dining Room: 11'6" (3.51m) x 10'2" (3.1m) with walk in bay window.

Living Room: 19'6" (5.94m) x 12'8" (3.86m)

Breakfast/Kitchen: 19'0" (5.79m) x 11'10" (3.61m) with a choice of kitchen designs with integrated appliances.

**Early Reservation:** Reserving early will allow you the opportunity to select your kitchen, bathrooms, flooring and tiles from our clients ranges, allowing you to customise your new home.

**Location:** Walcott is a popular and peaceful village located between the Cathedral City of Lincoln and the market town of Sleaford, giving a beautiful countryside setting whilst being centrally positioned for easy access links to the rest of the county of Lincolnshire. The property is also located just a 10 minute drive from the two highly sought after areas of Tattershall and Woodhall Spa. Walcott has a public house, The Plough, and Walcott Primary School located across the road.