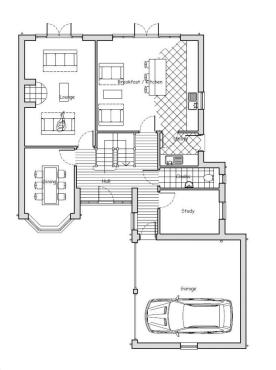

#### ACCOMMODATION

**Entrance Hall** 

**Downstairs Cloakroom** 

Dining Room: 11'6" (3.51m) x 10'2" (3.1m) with walk in bay window.

Living Room: 19'6" (5.94m) x 12'8" (3.86m)

Breakfast/Kitchen: 19'0" (5.79m) x 11'10" (3.61m) with a choice of kitchen designs with integrated appliances.

**Utility Room** 

Study: 9'1" (2.77m) x 8'4" (2.54m)

**First Floor Landing** 

Bedroom 1: 18'5" (5.61m) x 9'9" (2.97m)

En-suite Shower Room: with a choice of bathroom designs.

Dressing Room: with fitted wardrobes.

First Floor Plan

Ground Floor Plan