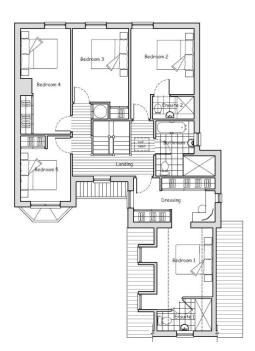

**Utility Room** 

Study: 9'1" (2.77m) x 8'4" (2.54m)

**First Floor Landing** 

Bedroom 1: 18'5" (5.61m) x 9'9" (2.97m)

En-suite Shower Room: with a choice of bathroom designs.

Dressing Room: with fitted wardrobes.

Bedroom 2: 19'1" (5.82m) x 8'6" (2.59m)

**En-Suite Shower Room:** with a choice of bathroom designs.

Bedroom 3: 12'2" (3.71m) x 10'2" (3.1m) with fitted wardrobes.

Bedroom 4: 9'6" (2.9m) x 9'1" (2.77m) with fitted wardrobes.

Bedroom 5: 12'8" (3.86m) x 10'5" (3.18m) with fitted wardrobes.

Family Bathroom: with a choice of bathroom designs.

First Floor Plan

Ground Floor Plan