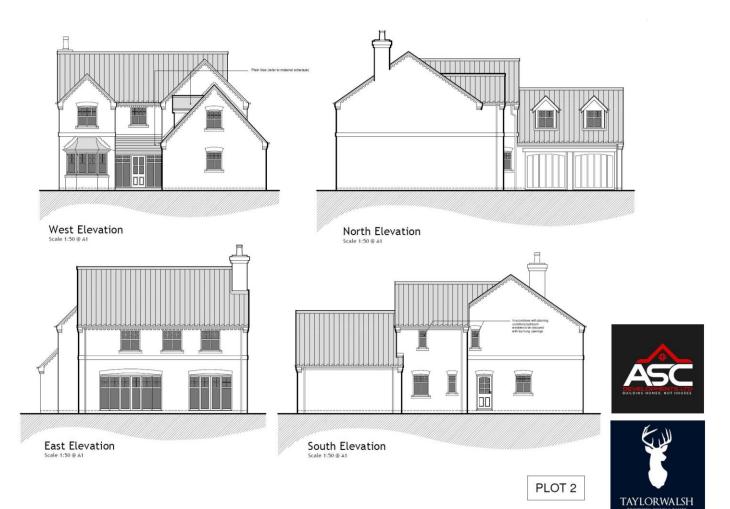

#### Welcome to High Street, Walcott...

Taylor Walsh are delighted to offer for sale this truly stunning brand new 5 bedroom detached family home, situated in the sought after village of Walcott. Built by local builders, ASC Developments Ltd, offering quality homes with the utmost attention to detail throughout. The property is positioned on a larger than average, non-estate plot, with uninterrupted views over the beautiful and picturesque Lincolnshire countryside. The properties are offered with no onward chain, ideal for that stress free move.

The accommodation comprises: entrance hall, cloakroom, study, living room with doors leading out into the rear garden, fully fitted quality breakfast/kitchen with island and appliances and access to the rear garden, utility room, first floor landing, 5 bedrooms (all with fitted wardrobes), ensuite shower room and dressing room to the master, en-suite shower room to bedroom 2 and family bathroom. Outside there is an ample driveway for multiple vehicles and integral double garage with two electric up and over doors, power, lighting and personnel door to the hallway.