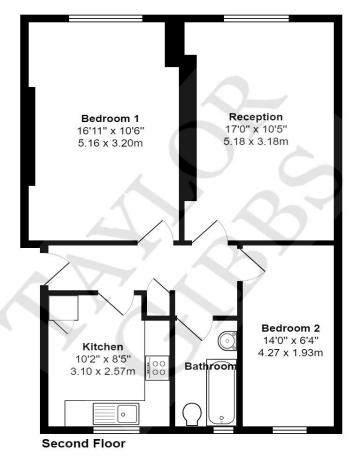

## TAYLOR GIBBS

Hampstead Lane, Highgate, N6
Price £450 pw - To Let

A two bedroom second floor period conversion situated only moments away from the heart of Highgate Village. Flooded with natural light and benefiting from wooden floors throughout, the accommodation comprises of a spacious reception room, a fully fitted kitchen, bathroom and two double bedrooms. Further benefits to the apartment include many original period features and use of a beautifully maintained south facing communal garden. The apartment is only a few minutes walk away from the picturesque surroundings of Kenwood House and is within walking distance of Highgate Underground Station.

Please note that £450 per week is the equivalent of £1950 per calendar month

Council Tax: Camden Band D

Tenancy Term: 12 months

Approx. Floor Area: 646 sqft (60 sqm)