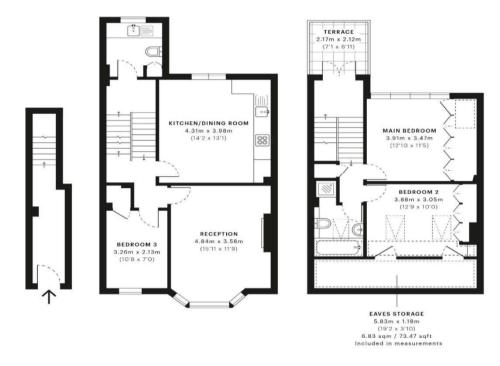

## TAYLOR GIBBS

- Ground Floor

m spec\*

Verified @

CAPTURE DATE 25/05/2022 LASER SCAN POINTS 124,338,822

111.03 sqm / 1195.12 sqft

Plots and gardens are illustrative only and excluded from all area calculations. Due to rounding, numbers may not add up precisely.

( RICS

- First Floor

11.43 sqm / 123.03 sqft

ipms зв residential 112.60 sqm / 1212.02 sqft IPMS 3C RESIDENTIAL 106.82 sqm / 1149.80 sqft

- Second Floor