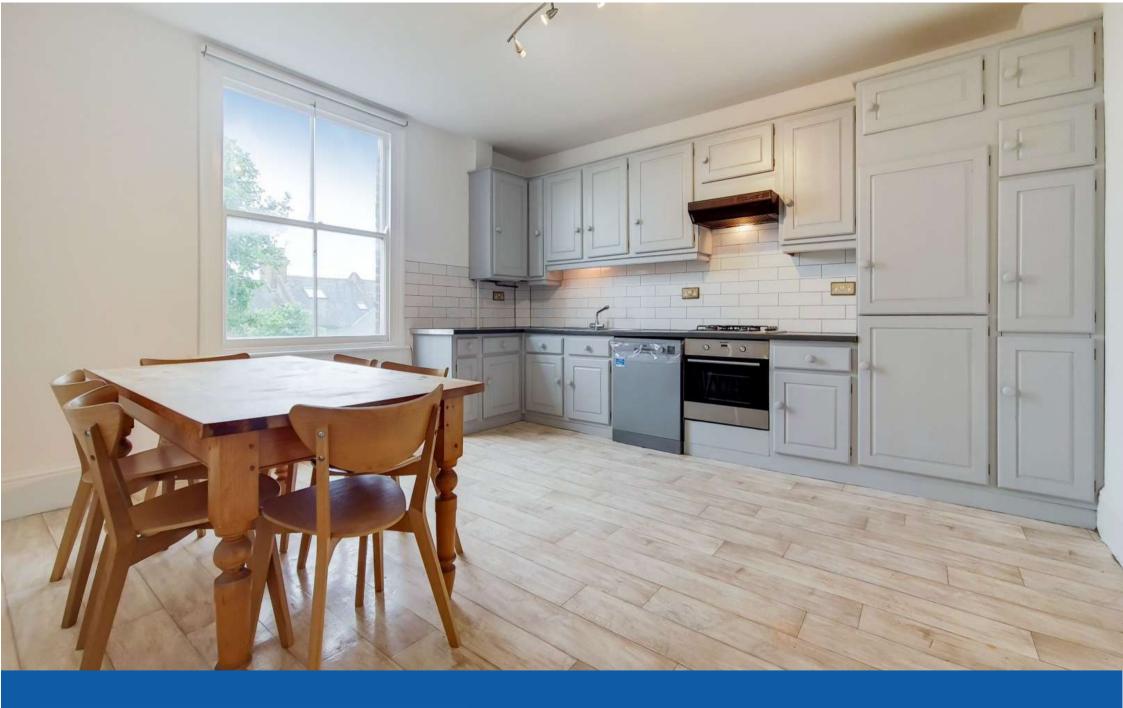

## TAYLOR GIBBS

Gresley Road, Whitehall Park, N19 Price £600 pw - To Let An extremely spacious three bedroom maisonette arranged over the first and second floors of this period conversion with a south facing terrace situated within walking distance of Archway Underground Station. Flooded with natural light and benefiting from far reaching views over central London, the accommodation comprises of a reception room, large kitchen with space for dining, three bedrooms, a bathroom with separate shower cubicle and a utility room with a guest WC. The property benefits from gas central heating, fibre broadband is available and there is street CPZ parking available. It is conveniently located in the heart of the Whitehall Park Conservation Area which is within easy reach to the many amenities of both Highgate Village and Crouch End Broadway and is also within close proximity of Waterlow Park.