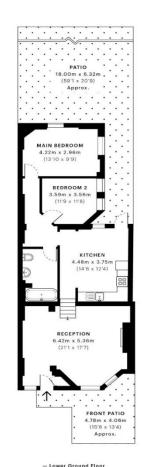

## TAYLOR GIBBS

Hillside Gardens, Highgate, N6
Price £525 pw - To Let

A spacious two double bedroom garden apartment on one of Highgate's most sought after roads only moments away from Highgate Underground Station. Accessed by a private entrance and boasting wooden floors throughout, the internal accommodation comprises of a large reception room with a period fireplace, separate kitchen with direct access to the garden, two double bedrooms and a traditional bathroom incorporating a roll top bath. Hillside Gardens is located within close walking distance of the amenities of Highgate Village and the leafy surroundings of Highgate and Queens Wood.

Please note that £525 per week is equivalent to £2275 per calendar month

Council Tax: Haringey Band E - £2206 per annum

Tenancy Term: 12 months

Approx. Floor Area: 753 sqft (70 sqm)