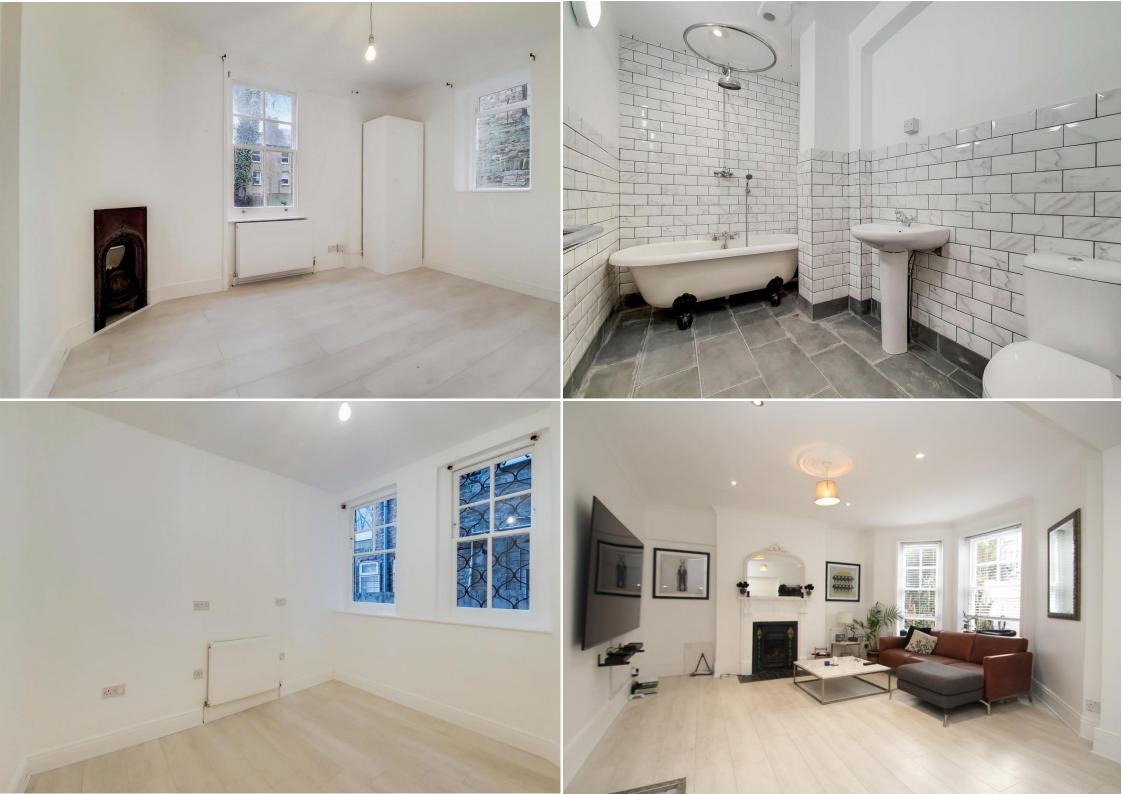

## TAYLOR GIBBS

Hillside Gardens, Highgate, N6
Price £525 pw - To Let

A spacious two double bedroom garden apartment on one of Highgate's most sought after roads only moments away from Highgate Underground Station. Accessed by a private entrance and boasting wooden floors throughout, the internal accommodation comprises of a large reception room with a period fireplace, separate kitchen with direct access to the garden, two double bedrooms and a traditional bathroom incorporating a roll top bath. Hillside Gardens is located within close walking distance of the amenities of Highgate Village and the leafy surroundings of Highgate and Queens Wood.

Please note that £525 per week is equivalent to £2275 per calendar month

Council Tax: Haringey Band E - £2206 per annum

Tenancy Term: 12 months

Approx. Floor Area: 753 sqft (70 sqm)