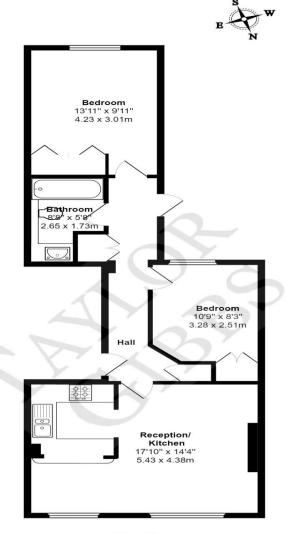

Council Tax: Islington Band D

Please note that £475 per week is the equivalent of £2058.33p per calendar month.

Tenancy Term: 12 months

Approx. Floor Area: 640 sqft (59.46 sqm)

## TAYLOR GIBBS

First Floor

Miranda Road N19 Total Area: 640 ft² ... 59.4 m²

All measurements are approximate and for display purposes only