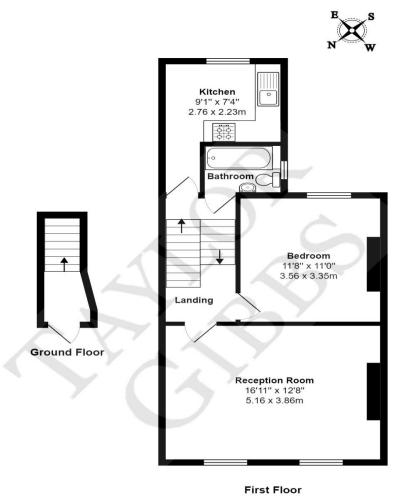

Please note that £375 per week is the equivalent of £1625 per calendar month

Council Tax: Haringey Band C

Tenancy Term: 12 months +

Approx. Floor Area: 543 sqft (50.45 sqm)

## TAYLOR GIBBS

Residential Sales, Lettings & Management Agents

Northwood Road N6
Total Area: 543 ft² ... 50.4 m²

All measurements are approximate and for display purposes only