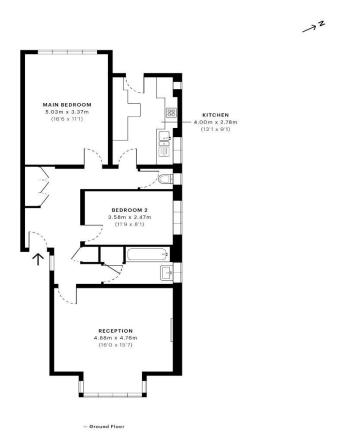

## TAYLOR GIBBS

Southwood Lane, Highgate, N6
Price £2,600 pcm - To Let

A two bedroom ground floor mansion flat forming part of this sought after building only moments away from Highgate Village. The accommodation comprises a spacious reception room, fully fitted kitchen, two double bedrooms, bathroom and a separate WC. Further benefits include a number of period features, original wooden floor boards and a large entrance hallway. Externally the flat has an extremely well maintained communal garden which is accessed directly from the kitchen. The property is situated within close walking distance to Highgate Underground Station along with the restaurants, cafes and bars in Highgate Village.

Please note that £2,600 per calendar month is the equivalent of £600 per week

Council Tax: Haringey Band E

Tenancy Term: 12 months

Approx. Floor Area: 872 sqft (81.01 sqm)