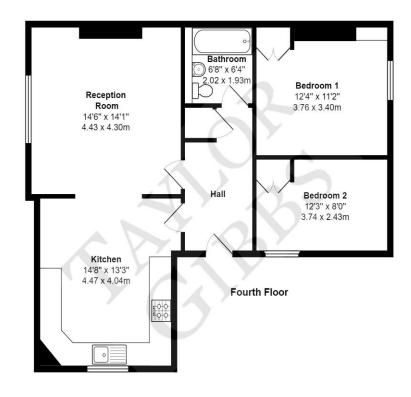

## TAYLOR GIBBS

Southwood Lane, Highgate, N6
Price £2,000 pcm - To Let

An extremely spacious two bedroom apartment occupying the top floor of this period conversion situated only moments away from Highgate Underground Station. Flooded with natural light and benefiting from laminate wooden floors throughout, the accommodation comprises of a large eat in kitchen, spacious reception room, two double bedrooms both with fitted wardrobes and a bathroom. The property has gas central heating, broadband and CPZ street parking is available. It's conveniently situated within close walking distance to the restaurants, cafes and bars of Highgate Village along with the picturesque surroundings of Highgate and Queens Wood.

Please note that £2,000 per calendar month is the equivalent of £461.53p per week

Council Tax; Haringey Band E

Tenancy Term: 12 months

Approx. Floor Area: 793 sqft (73.67 sqm)

## Southwood Lane N6

 $\label{eq:total} \begin{tabular}{ll} Total\ Area:\ 793\ ft^2\ ...\ 73.7\ m^2 \\ \end{tabular}$  All measurements are approximate and for display purposes only