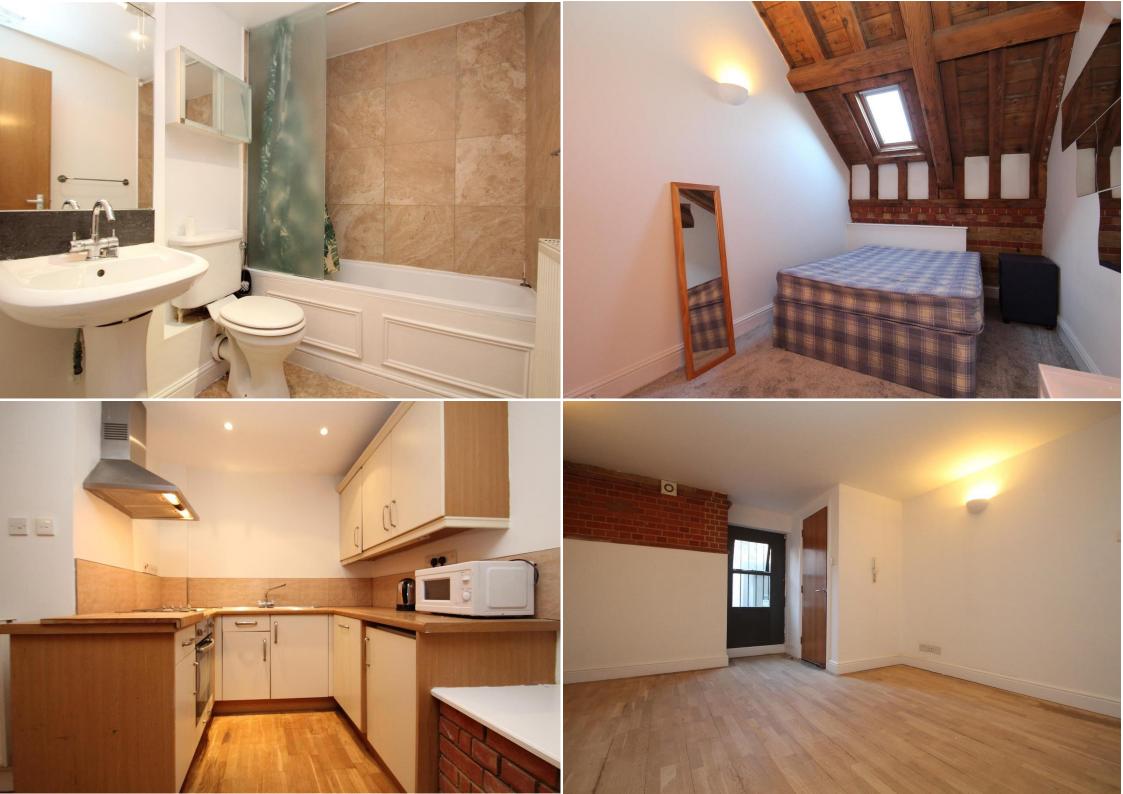

Dartmouth Park Hill, Archway, N19 Price £550 pw - To Let

Residential Sales, Lettings & Management Agents

A spacious three bedroom church conversion situated within close walking distance to Archway Underground Station. Accessed from a private entrance and arranged over three floors, the accommodation comprises a reception room open plan to the kitchen, bathroom and three double bedrooms. The property is serviced by electric central heating with fibre broadband available and CPZ street parking. It's conveniently located within close walking distance to the amenities of both Highgate Village and Archway along with the picturesque surroundings of Waterlow Park and Hampstead Heath.