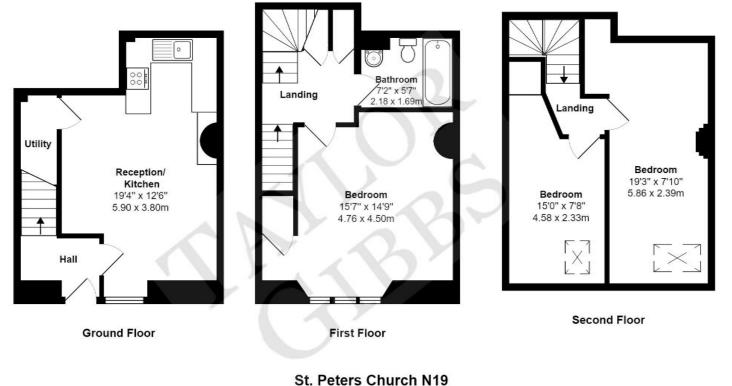

Dartmouth Park Hill, Archway, N19 Price £550 pw - To Let

Residential Sales, Lettings & Management Agents

A spacious three bedroom church conversion situated within close walking distance to Archway Underground Station. Accessed from a private entrance and arranged over three floors, the accommodation comprises a reception room open plan to the kitchen, bathroom and three double bedrooms. The property is serviced by electric central heating with fibre broadband available and CPZ street parking. It's conveniently located within close walking distance to the amenities of both Highgate Village and Archway along with the picturesque surroundings of Waterlow Park and Hampstead Heath.

Please note that £550 per week is equivalent to £2,383.33p per calendar month

Council Tax: Islington Band F

Tenancy Term: 12 months

Approx. Floor Area: 1009 sqft (93.7 sqm)

Total Area: 1009 ft<sup>2</sup> ... 93.7 m<sup>2</sup> All measurements are approximate and for display purposes only