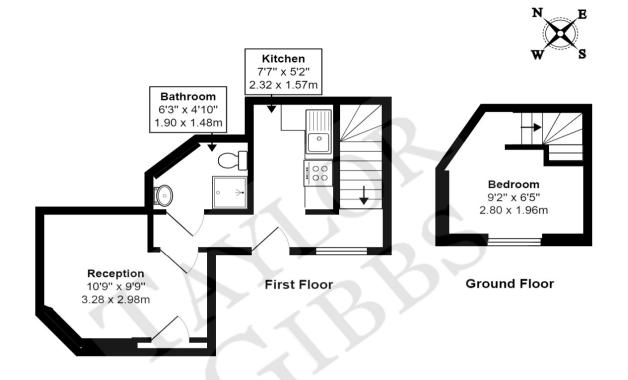

## **South Grove N6**

Total Area: 308 ft<sup>2</sup> ... 28.6 m<sup>2</sup>

All measurements are approximate and for display purposes only