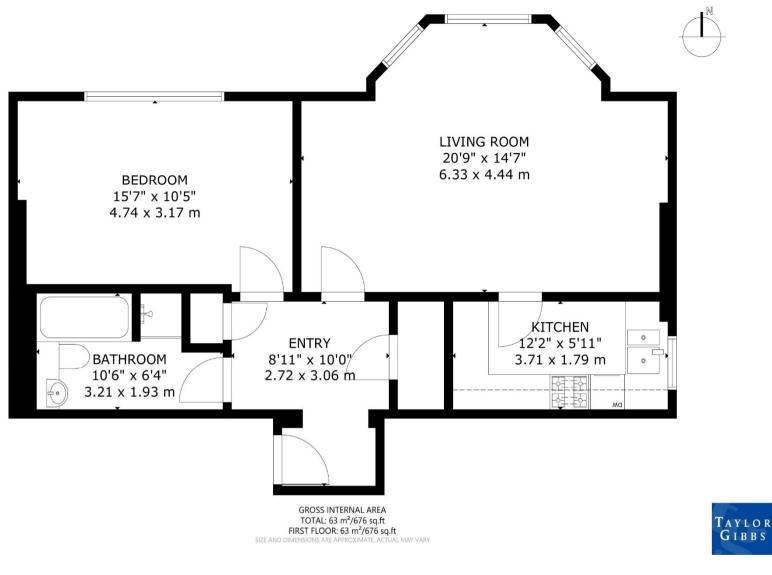

## TAYLOR GIBBS

Bishopswood Road, Highgate, N6 Price £450 pw - To Let A one bedroom apartment situated on the first floor of a period conversion situated within close walking distance of Highgate Village. Flooded with natural light and benefiting from an array of original features, the accommodation comprises a spacious reception room, separate kitchen, large double bedroom and a bathroom incorporating a bath and separate shower cubicle. There is gas central heating, fibre broadband, and street parking is available. The property is conveniently located within walking distance to Highgate Underground Station along with the picturesque surroundings of Hampstead Heath and Kenwood House.

Please note that £450 per week is equivalent to £1,950 per calendar month

Council Tax: Haringey Band D

Tenancy Term: 12 months

Approx. Floor Area: 676 sqft (62.8 sqm)