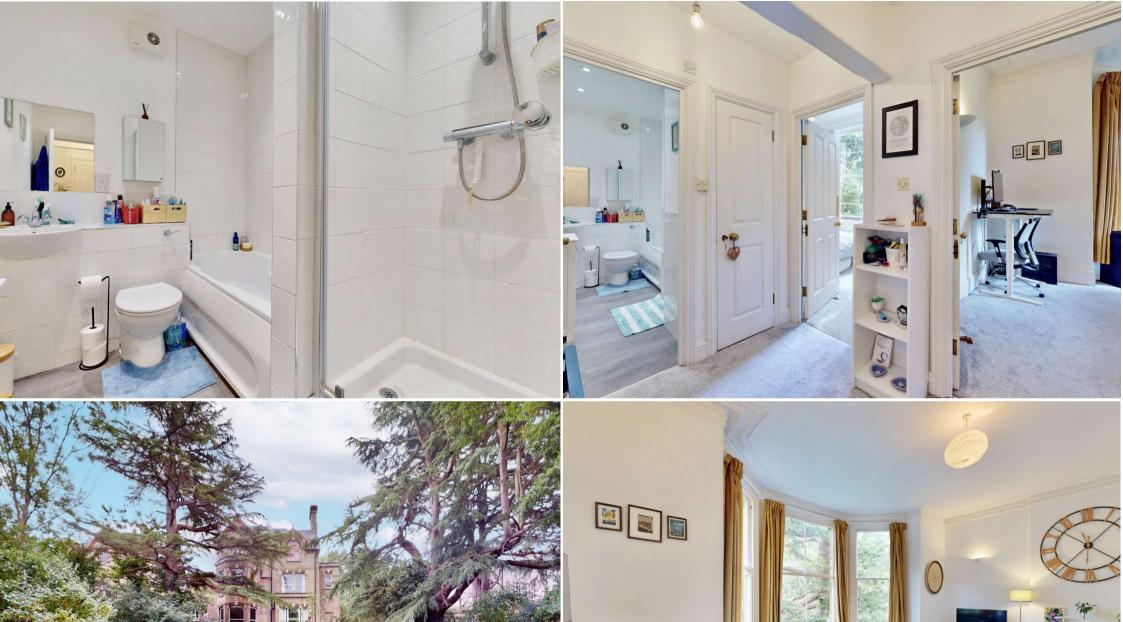

## TAYLOR GIBBS

Bishopswood Road, Highgate, N6 Price £450 pw - To Let A one bedroom apartment situated on the first floor of a period conversion situated within close walking distance of Highgate Village. Flooded with natural light and benefiting from an array of original features, the accommodation comprises a spacious reception room, separate kitchen, large double bedroom and a bathroom incorporating a bath and separate shower cubicle. There is gas central heating, fibre broadband, and street parking is available. The property is conveniently located within walking distance to Highgate Underground Station along with the picturesque surroundings of Hampstead Heath and Kenwood House.