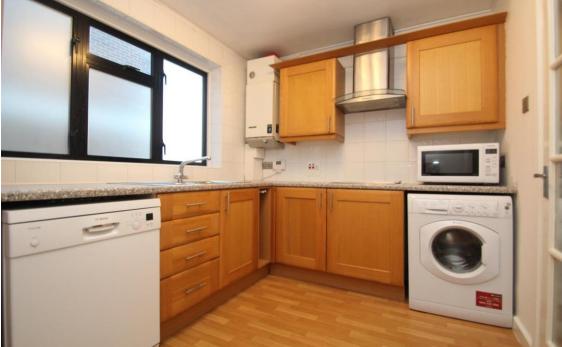

Shepherds Hill, Highgate, N6 Price £500 pw - To Let

Residential Sales, Lettings & Management Agents

A three bedroom apartment on the fourth floor of a well maintained purpose built block with lift access, situated only moments away from Highgate Underground Station. The accommodation comprises a large south facing reception room with parquet wood flooring and a south facing balcony, a separate kitchen, shower room with a separate W.C, and three bedrooms. The apartment benefits from stunning views from the master bedroom and use of a well maintained communal garden. The property is serviced by gas central heating with fibre broadband available and CPZ street parking. The property is located within close walking distance to the local amenities of both Highgate Village and Crouch End Broadway.