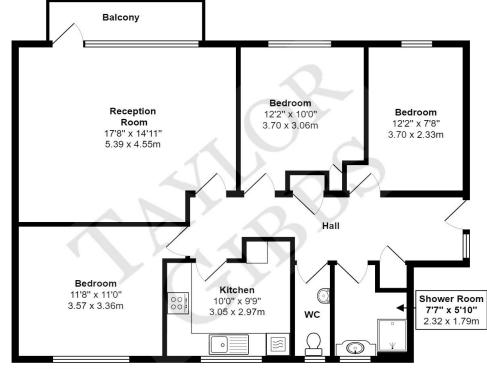

Shepherds Hill, Highgate, N6 Price £500 pw - To Let

Residential Sales, Lettings & Management Agents

A three bedroom apartment on the fourth floor of a well maintained purpose built block with lift access, situated only moments away from Highgate Underground Station. The accommodation comprises a large south facing reception room with parquet wood flooring and a south facing balcony, a separate kitchen, shower room with a separate W.C, and three bedrooms. The apartment benefits from stunning views from the master bedroom and use of a well maintained communal garden. The property is serviced by gas central heating with fibre broadband available and CPZ street parking. The property is located within close walking distance to the local amenities of both Highgate Village and Crouch End Broadway.

Please note that £500 per week is the equivalent to £2,166.67p per calendar month

Council Tax: Haringey Band E Tenancy Term: 12 months Approx. Floor Area: 916 sqft (85.1 sqm)

**Fourth Floor** 

## **Fitzroy Court N6**

Total Area: 916 ft<sup>2</sup> ... 85.1 m<sup>2</sup> All measurements are approximate and for display purposes only

33 Highgate High Street, Highgate, London, N6 5JT Tel: 020 8341 0123 enquiries@taylorgibbs.co.uk www.taylorgibbs.co.uk