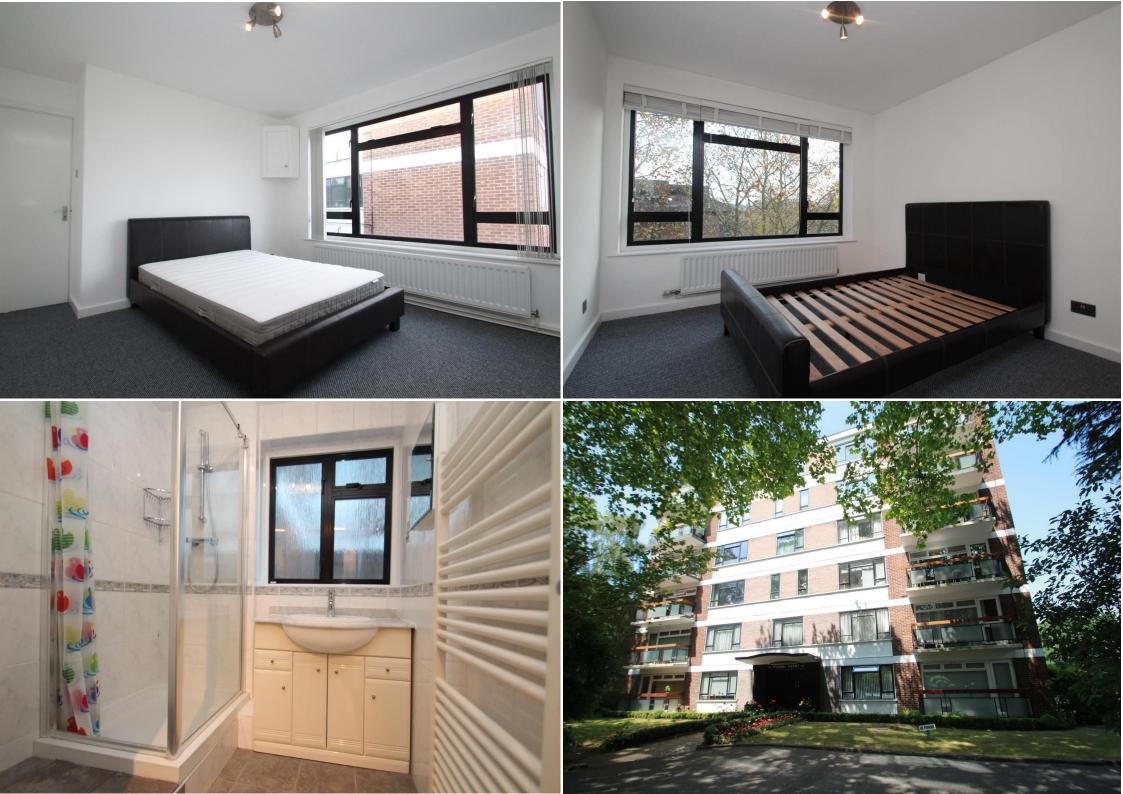

Shepherds Hill, Highgate, N6 Price £500 pw - To Let

Residential Sales, Lettings & Management Agents

A three bedroom apartment on the fourth floor of a well maintained purpose built block with lift access, situated only moments away from Highgate Underground Station. The accommodation comprises a large south facing reception room with parquet wood flooring and a south facing balcony, a separate kitchen, shower room with a separate W.C, and three bedrooms. The apartment benefits from stunning views from the master bedroom and use of a well maintained communal garden. The property is serviced by gas central heating with fibre broadband available and CPZ street parking. The property is located within close walking distance to the local amenities of both Highgate Village and Crouch End Broadway.