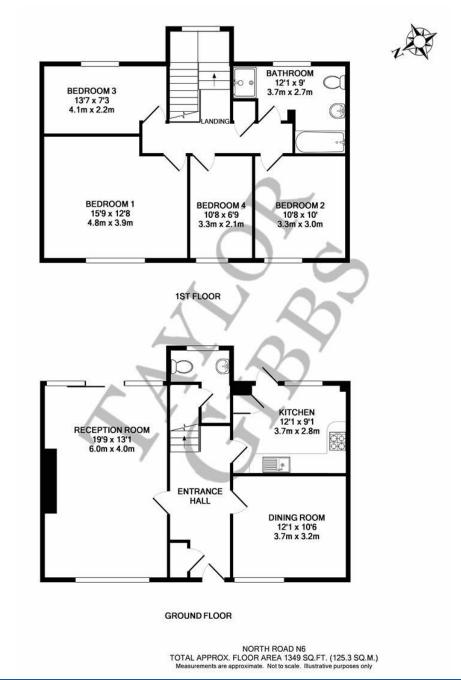

## TAYLOR GIBBS

Residential Sales, Lettings & Management Agents

North Road, Highgate, N6 Price £950 pw - To Let A spacious four bedroom family home situated in the heart of Highgate Village. Flooded in natural light, the ground floor accommodation comprises of two reception rooms, a modern fully fitted kitchen with space for a breakfast table and a ground floor WC. The first floor comprises of four bedrooms and a bathroom with separate shower cubicle. Externally the property has front and rear gardens. The property is conveniently located within walking distance to Highgate Underground Station along with the picturesque surroundings of Hampstead Heath, Kenwood House and Waterlow Park.

Please not that £950 per week is the equivalent of £4116.67 per calendar month.

Council Tax Haringey - Band F

Tenancy Term: 12 months

Approx. Floor Area: 1349 sqft (125.33 sqm)