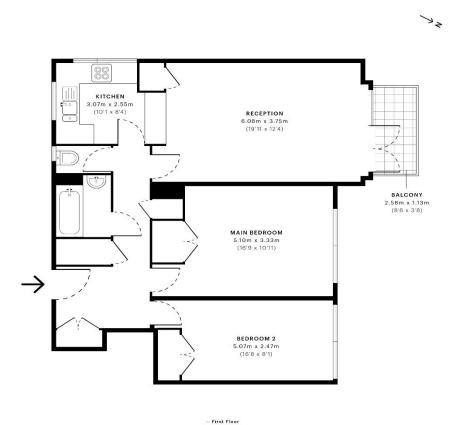

## TAYLOR GIBBS

Shepherds Hill, Highgate, N6 Price £500 pw - To Let A spacious two bedroom purpose built flat with a south facing balcony situated on this popular road within close walking distance of Highgate Underground Station. Newly decorated throughout, the accommodation comprises of a large reception room with parquet wood flooring, separate kitchen, two double bedrooms, both with fitted wardrobes, bathroom and a separate WC. Further benefits include double glazed windows, an abundance of storage space, use of a south facing communal garden and the property is located within walking distance of the amenities of both Highgate Village and Crouch End Broadway.

Please note that £500 per week is the equivalent of £2166.67p per calendar month

Council Tax: Haringey Band E - £2297 per annum

Tenancy Term: 12 months

Approx. Floor Area: 834 sqft (77.48 sqm)