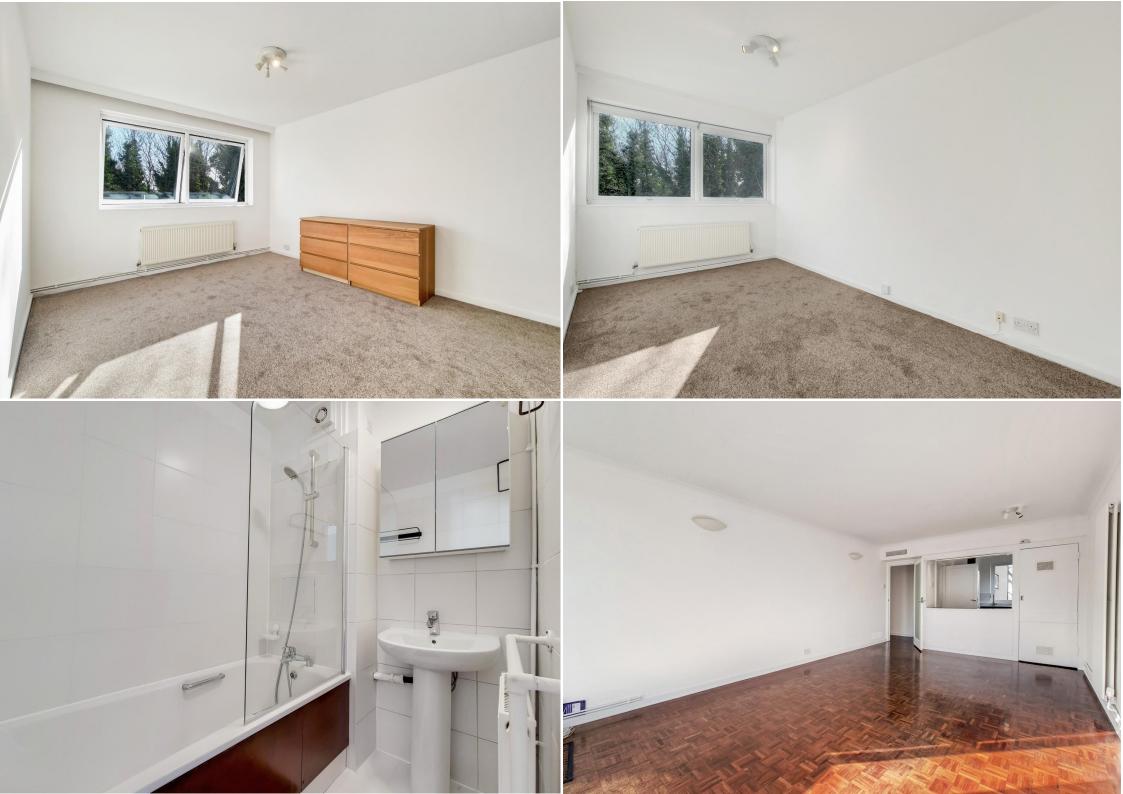

## TAYLOR GIBBS

Shepherds Hill, Highgate, N6 Price £500 pw - To Let A spacious two bedroom purpose built flat with a south facing balcony situated on this popular road within close walking distance of Highgate Underground Station. Newly decorated throughout, the accommodation comprises of a large reception room with parquet wood flooring, separate kitchen, two double bedrooms, both with fitted wardrobes, bathroom and a separate WC. Further benefits include double glazed windows, an abundance of storage space, use of a south facing communal garden and the property is located within walking distance of the amenities of both Highgate Village and Crouch End Broadway.