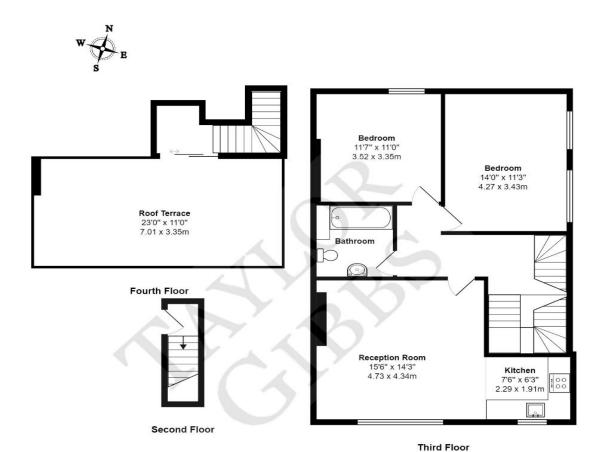

## TAYLOR GIBBS

Hornsey Lane, Highgate, N6 Price £525 pw - To Let A very spacious two double bedroom top floor flat boasting sole use of a large south roof terrace with panoramic views across central London and the Olympic Village situated within walking distance to both Crouch End Broadway and Highgate Village. The accommodation comprises of a reception room open plan to a kitchen, bathroom and two equally proportioned double bedrooms. There is also one off street parking space on a first come first served basis. The property is conveniently located within close proximity to both Highgate and Archway Underground Station.

Please note that £525 per week is the equivalent of £2,275 per calendar month

Council Tax: Haringey Band E

Tenancy Term: 12 months

Approx. Floor Area: 800 sqft (74.32 sqm)

## TAYLOR GIBBS

Residential Sales, Lettings & Management Agents

Hornsey Lane N6 Total Area: 800 ft<sup>2</sup> ... 74.3 m<sup>2</sup>