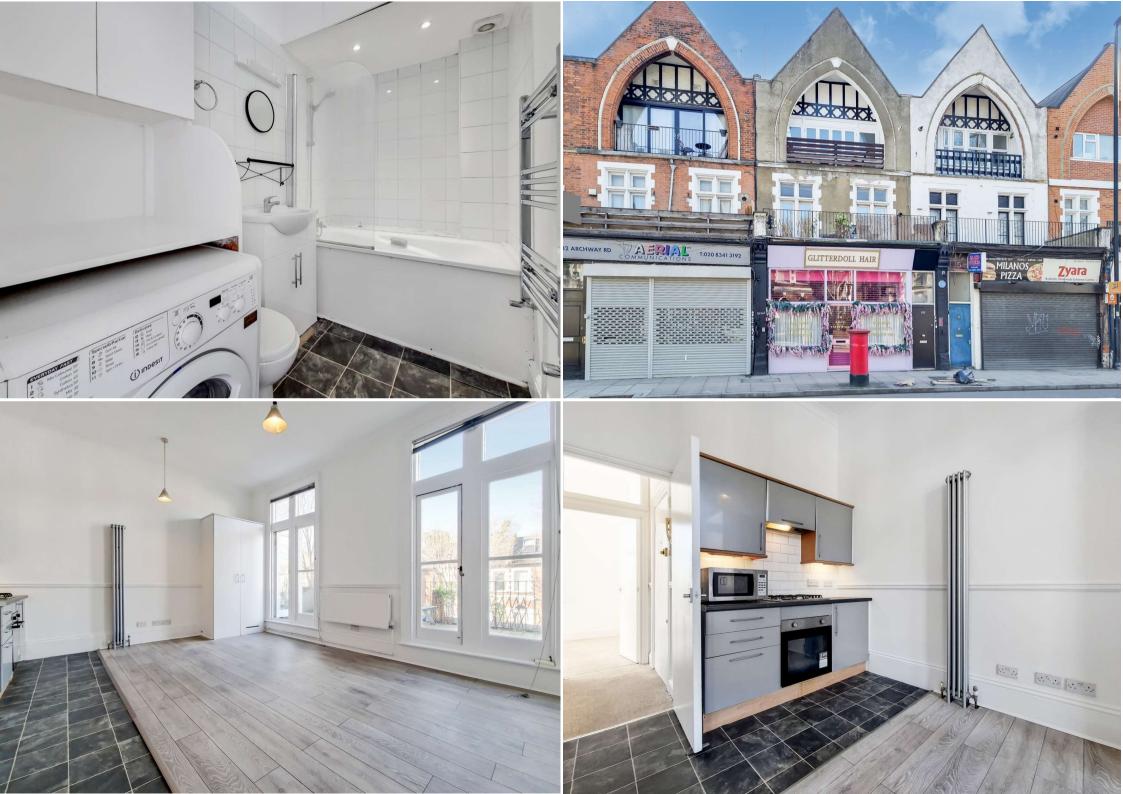

## TAYLOR GIBBS

Archway Road, Highgate, N6 Price £1,700 pcm - To Let A first floor one bedroom apartment forming part of this period conversion only moments away from Highgate Underground Station. Boasting a large decked south west facing roof terrace, the accommodation comprises a spacious reception room open planned to the kitchen, double bedroom with fitted wardrobes and a bathroom. The property has gas central heating and fibre broadband is available. There is restricted parking available in front of the property for up to one hour only. There is CPZ parking available in the nearby streets with restrictions from 10am to 12pm, Monday to Friday. The apartment is ideally situated within walking distance to the restaurants, cafes and bars of Highgate Village.