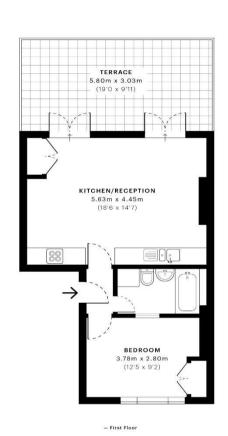

## TAYLOR GIBBS

Archway Road, Highgate, N6 Price £1,700 pcm - To Let A first floor one bedroom apartment forming part of this period conversion only moments away from Highgate Underground Station. Boasting a large decked south west facing roof terrace, the accommodation comprises a spacious reception room open planned to the kitchen, double bedroom with fitted wardrobes and a bathroom. The property has gas central heating and fibre broadband is available. There is restricted parking available in front of the property for up to one hour only. There is CPZ parking available in the nearby streets with restrictions from 10am to 12pm, Monday to Friday. The apartment is ideally situated within walking distance to the restaurants, cafes and bars of Highgate Village.

Please note that £1,700 per calendar month is the equivalent of £392.30 per week

Council Tax: Haringey Band D

Tenancy Term: 12 months or longer

Approx. Floor Area: 456 sqft (42.36 sqm)