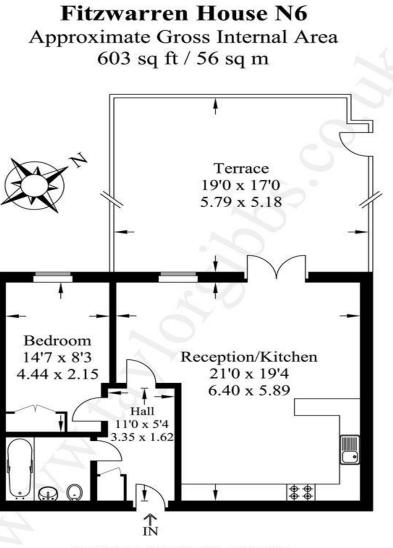

Council Tax: London Borough Of Camden - Band F Approx. Floor Area: 603 sqft (56.02 sqm) Remaining Lease Term: 970 years Annual Service Charge: £5,760 - Payable Monthly Annual Ground Rent: £90 – Payable Yearly

Illustration for identification purposes only, measurements are approximate, not to scale.

33 Highgate High Street, Highgate, London, N6 5JT Tel: 020 8341 0123 enquiries@taylorgibbs.co.uk www.taylorgibbs.co.uk