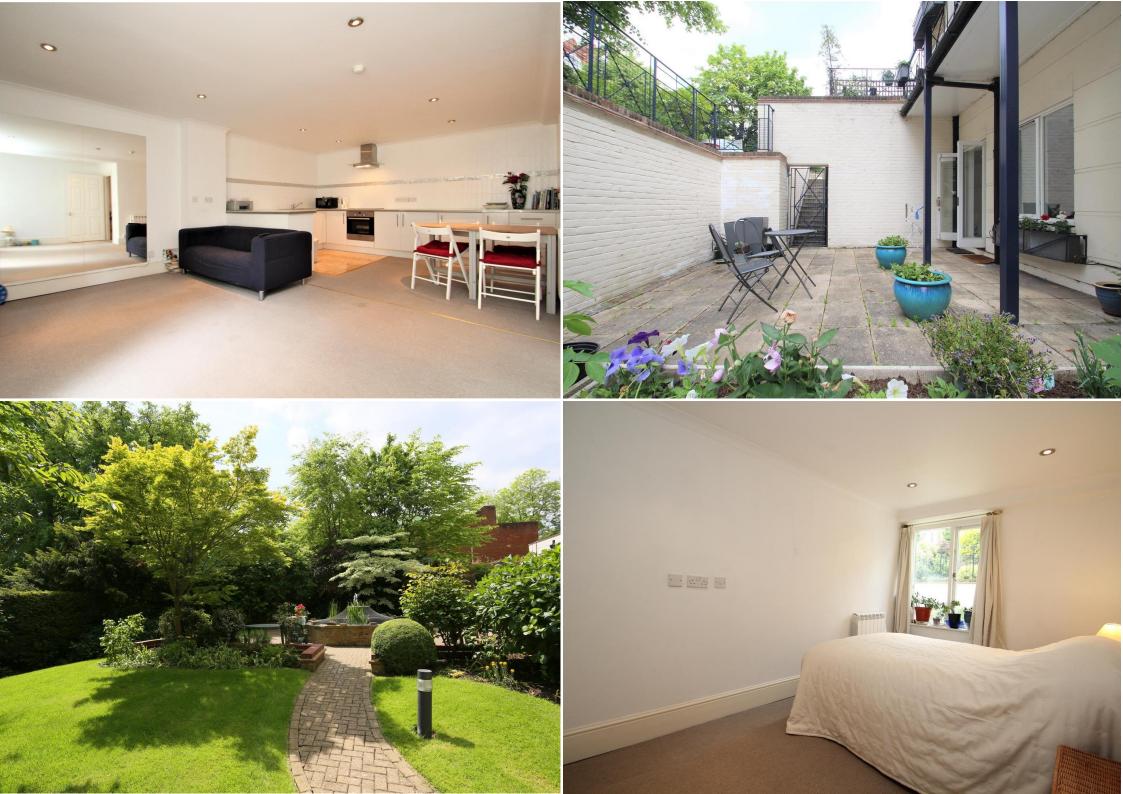

Hornsey Lane, Highgate N6 Price £340,000 - Leasehold A spacious flat, on the mezzanine level, in a block of 17 independent flats. The accommodation comprises a large reception room with French doors to the patio, a fitted kitchen with Bosch appliances, an Armitage Shanks bathroom and a double bedroom which includes fitted wardrobes. There is a separate storage room below the flat and a car park. Outside steps lead from this to the patio entrance .There is also a beautiful back garden and a residents` lounge. A daily house manager, cleaning and maintenance staff are available to assist residents on site, as well as 24 hour alarm systems which offer security. The flat is well located for the village, shops , Waterlow park, and transport.