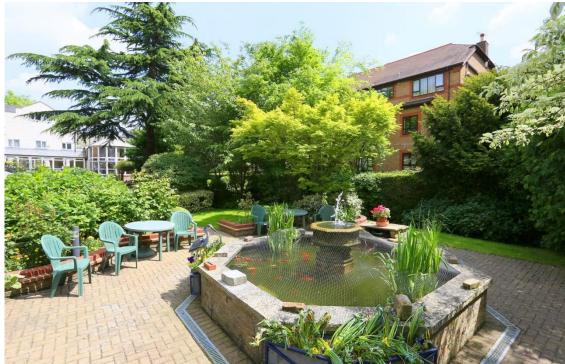

Hornsey Lane, Highgate N6 Price £340,000 - Leasehold A spacious flat, on the mezzanine level, in a block of 17 independent flats. The accommodation comprises a large reception room with French doors to the patio, a fitted kitchen with Bosch appliances, an Armitage Shanks bathroom and a double bedroom which includes fitted wardrobes. There is a separate storage room below the flat and a car park. Outside steps lead from this to the patio entrance .There is also a beautiful back garden and a residents` lounge. A daily house manager, cleaning and maintenance staff are available to assist residents on site, as well as 24 hour alarm systems which offer security. The flat is well located for the village, shops , Waterlow park, and transport.