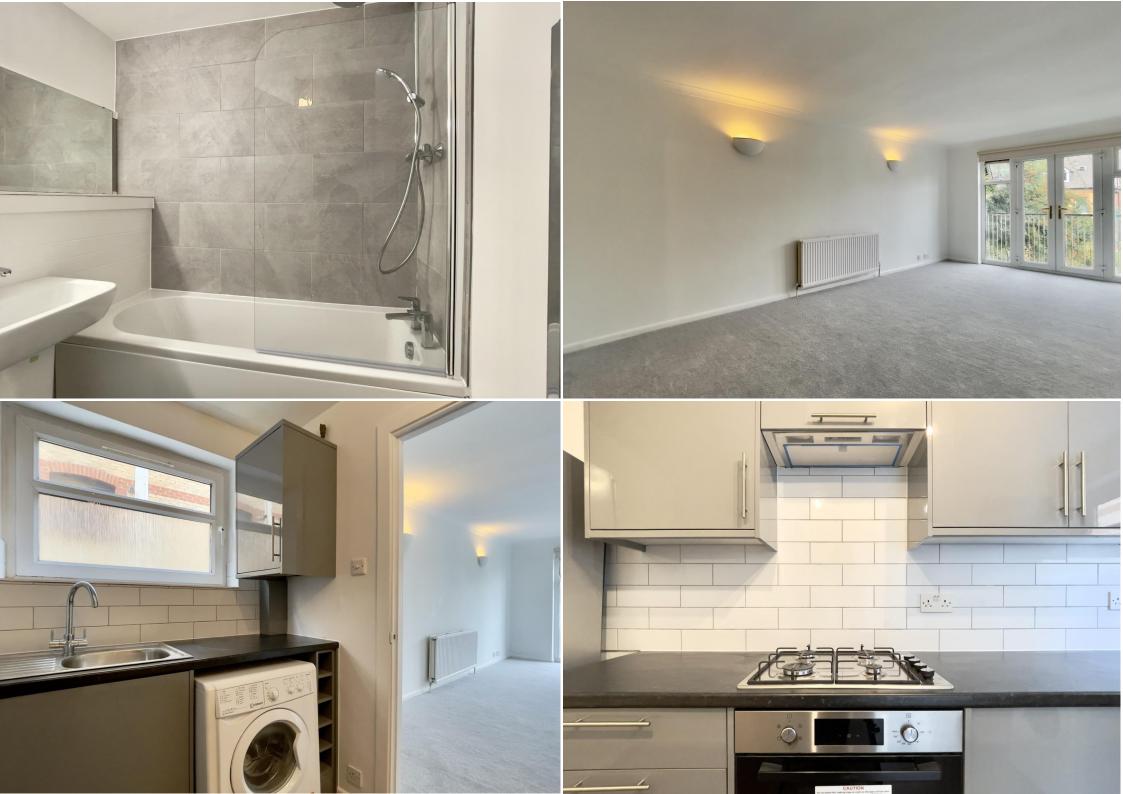

## TAYLOR GIBBS

Avenue Road, Highgate, N6
Price £385 pw - To Let

A recently refurbished one bedroom first floor purpose built apartment situated within close walking distance to Crouch End Broadway. The accommodation comprises a spacious reception room with a Juliette balcony, separate kitchen, double bedroom with fitted wardrobes and a bathroom. There is additional cupboard space in the entrance hallway. Externally the property has access to a well maintained communal garden. The property is serviced by gas central heating with fibre broadband available and CPZ street parking. The property is conveniently located within walking distance to Highgate Underground Station and within close proximity to the multiple amenities of Crouch End Broadway.