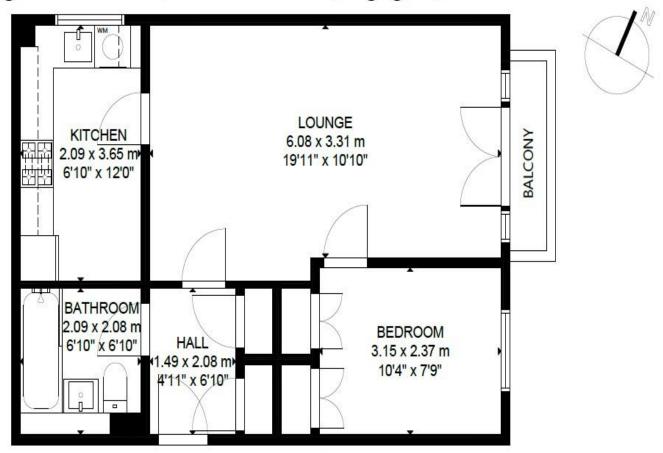

## TAYLOR GIBBS

Avenue Road, Highgate, N6
Price £385 pw - To Let

A recently refurbished one bedroom first floor purpose built apartment situated within close walking distance to Crouch End Broadway. The accommodation comprises a spacious reception room with a Juliette balcony, separate kitchen, double bedroom with fitted wardrobes and a bathroom. There is additional cupboard space in the entrance hallway. Externally the property has access to a well maintained communal garden. The property is serviced by gas central heating with fibre broadband available and CPZ street parking. The property is conveniently located within walking distance to Highgate Underground Station and within close proximity to the multiple amenities of Crouch End Broadway.

## Knightswood Court, 11 Avenue Road, Highgate, London N6 5XP

GROSS INTERNAL AREA TOTAL: 49 m²/522 sq ft GROUND RLOGE: 49 m²/522 sq ft ZE AND DIMENSIONS ARE APPROXIMETE, ACTUAL, MAY VARY.