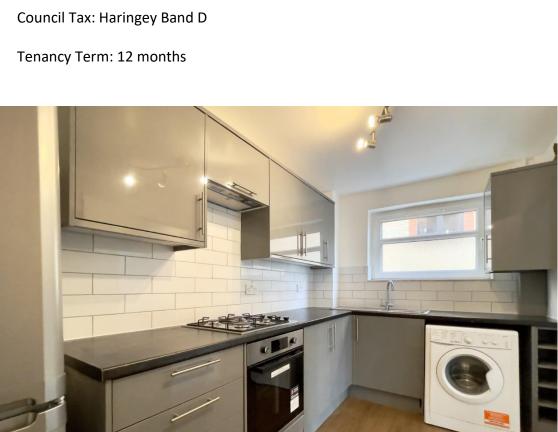

## TAYLOR GIBBS

Avenue Road, Highgate, N6
Price £385 pw - To Let

A recently refurbished one bedroom first floor purpose built apartment situated within close walking distance to Crouch End Broadway. The accommodation comprises a spacious reception room with a Juliette balcony, separate kitchen, double bedroom with fitted wardrobes and a bathroom. There is additional cupboard space in the entrance hallway. Externally the property has access to a well maintained communal garden. The property is serviced by gas central heating with fibre broadband available and CPZ street parking. The property is conveniently located within walking distance to Highgate Underground Station and within close proximity to the multiple amenities of Crouch End Broadway.