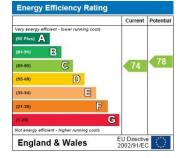

Please note that £375 per week is the equivalent of £1,625 per calendar month

Council Tax: Haringey Band D

Tenancy Term: 12 months

Approx. Floor Area: 527 sqft (49 sqm)

Marbleford Court N6 Total Area: 527 ft<sup>2</sup> ... 48.9 m<sup>2</sup> All measurements are approximate and for display purposes only