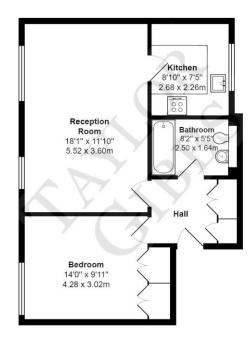

Please note that £375 per week is the equivalent of £1,625 per calendar month

Council Tax: Haringey Band D

Tenancy Term: 12 months

Approx. Floor Area: 527 sqft (49 sqm)

Marbleford Court N6 Total Area: 527 ft<sup>2</sup> ... 48.9 m<sup>2</sup> All measurements are approximate and for display purposes only