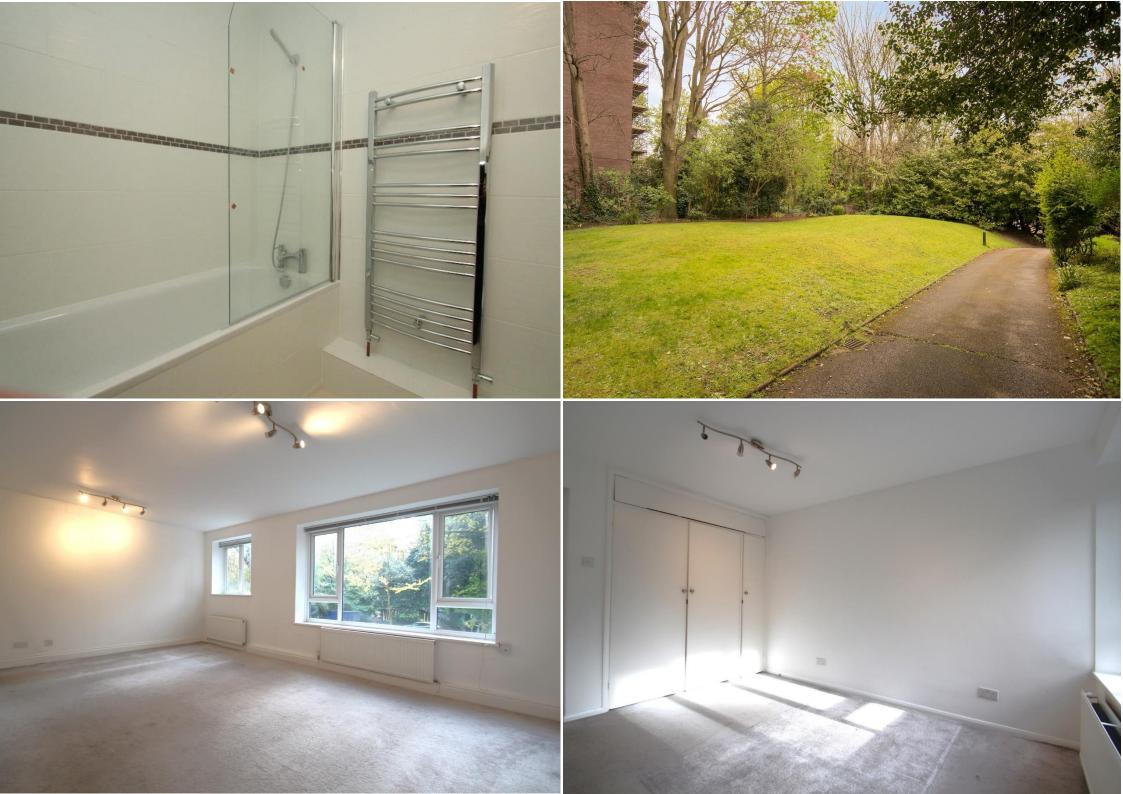

Hornsey Lane, Highgate, N6 Price £375 pw - To Let An extremely spacious one bedroom apartment situated on the first floor of a purpose built block situated within walking distance to both Highgate and Archway Underground Stations. Offered in excellent condition throughout, the accommodation comprises of a large reception room, a separate fully fitted kitchen, double bedroom with fitted wardrobes and a bathroom. Externally there is a well maintained communal garden. The apartment is conveniently located within walking distance to the multiple amenities of both Highgate Village and Crouch End Broadway.