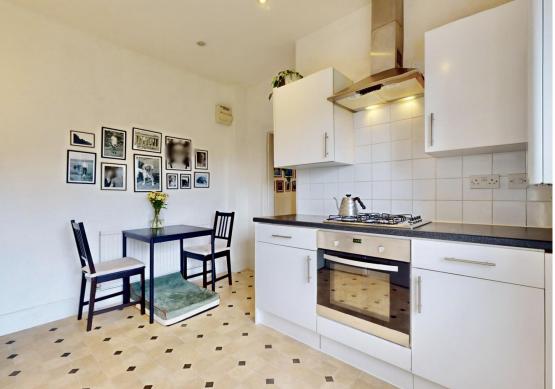

## TAYLOR GIBBS

Glasslyn Road, Crouch End, N8 Price £2,000 pcm - To Let A very well presented two bedroom split level apartment occupying the top floor of this period conversion with far reaching views overlooking Alexandra Palace located within close walking distance of Crouch End Broadway. Flooded with natural light and boasting an array of period features, the accommodation comprises a south facing reception room, separate kitchen, two bedrooms and a bathroom. The property is ideally situated within walking distance of Highgate Underground Station, Crouch Hill Overground Station along with the multiple bus routes in Crouch End.