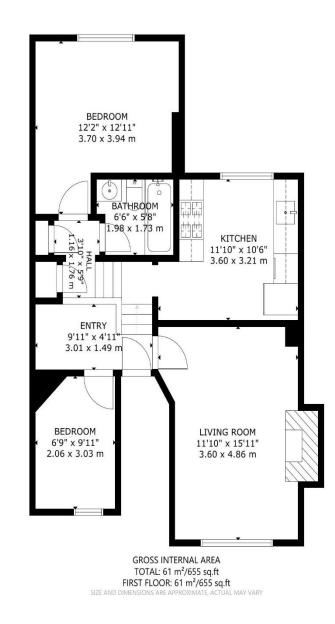

## TAYLOR GIBBS

Glasslyn Road, Crouch End, N8 Price £2,000 pcm - To Let A very well presented two bedroom split level apartment occupying the top floor of this period conversion with far reaching views overlooking Alexandra Palace located within close walking distance of Crouch End Broadway. Flooded with natural light and boasting an array of period features, the accommodation comprises a south facing reception room, separate kitchen, two bedrooms and a bathroom. The property is ideally situated within walking distance of Highgate Underground Station, Crouch Hill Overground Station along with the multiple bus routes in Crouch End.

Please note that £2,000 pcm is the equivalent of £461.53 per week

Council Tax: Haringey Band C

Tenancy Term: 12 months

Approx. Floor Area: 655 sqft (60.85 sqm)