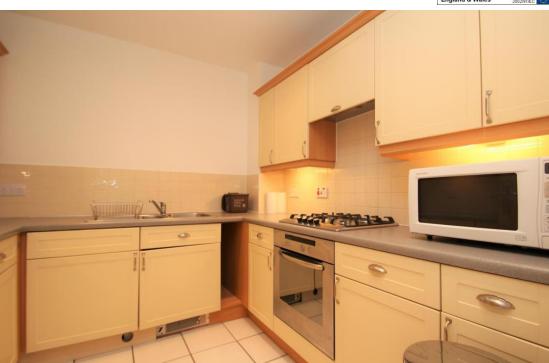

## TAYLOR GIBBS

Tollington Way, London, N7
Price £2,000 pcm - To Let

A two bedroom top floor apartment with a south-west facing balcony forming part of this gated development moments away from the multiple transport facilities on Holloway Road. Flooded with natural light and offered in excellent condition, the accommodation comprises of a spacious reception room with laminate wooden floors, separate modern fully fitted kitchen, two double bedrooms, the master benefiting from an en-suite shower room and a Juliet balcony, and a second bathroom. Further benefits include a designated parking space and a large communal garden.