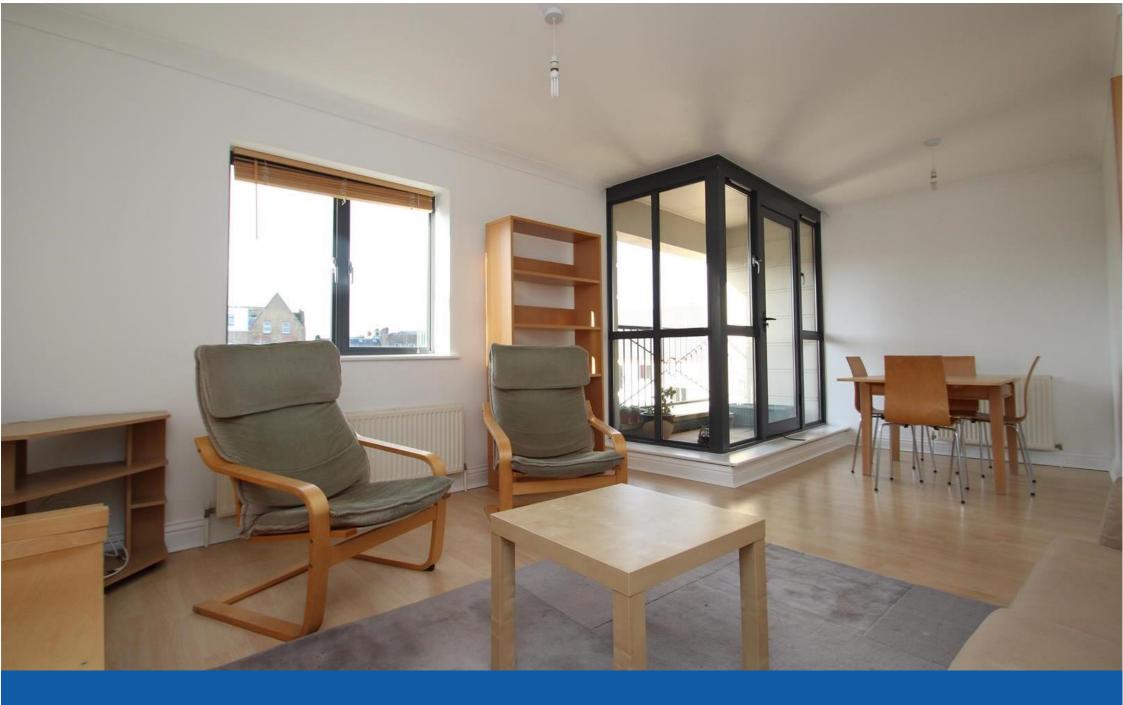

## TAYLOR GIBBS

Tollington Way, London, N7
Price £2,000 pcm - To Let

A two bedroom top floor apartment with a south-west facing balcony forming part of this gated development moments away from the multiple transport facilities on Holloway Road. Flooded with natural light and offered in excellent condition, the accommodation comprises of a spacious reception room with laminate wooden floors, separate modern fully fitted kitchen, two double bedrooms, the master benefiting from an en-suite shower room and a Juliet balcony, and a second bathroom. Further benefits include a designated parking space and a large communal garden.