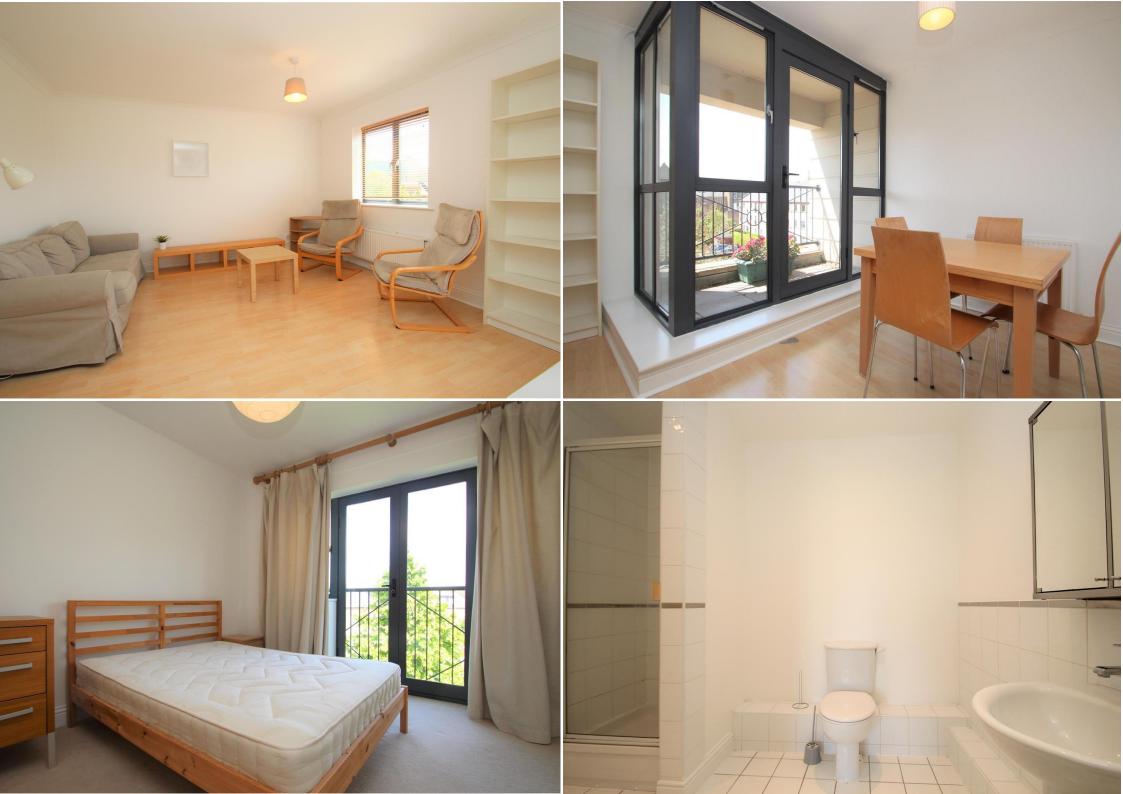

## TAYLOR GIBBS

Tollington Way, London, N7
Price £2,000 pcm - To Let

A two bedroom top floor apartment with a south-west facing balcony forming part of this gated development moments away from the multiple transport facilities on Holloway Road. Flooded with natural light and offered in excellent condition, the accommodation comprises of a spacious reception room with laminate wooden floors, separate modern fully fitted kitchen, two double bedrooms, the master benefiting from an en-suite shower room and a Juliet balcony, and a second bathroom. Further benefits include a designated parking space and a large communal garden.